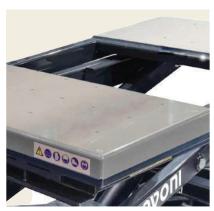

PLATFORM CENTRE SECTION REMOVABLE (GRANTS ACCESS TO THE CENTRE)

**INCLINATION OF THE PLATFORM ±3° ADJUSTABLE** 

THE MECHANICAL RACKS PREVENT **INVOLUNTARY DESCENT** 

| TECHNICAL DATA        |                                         |
|-----------------------|-----------------------------------------|
| Modular opening table | 1/3 = 420 mm (centre section removable) |
| Tilting table (angle) | ±3°                                     |
| Capacity              | max 1.000 kg                            |
| Lifting time          | 80 s (no load) / 100 s (full load)      |
| Lowering time         | 60 s (no load) / 20 s (full load)       |
| Air power supply      | max 10 bar                              |