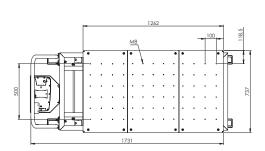

PLATFORM CENTRE SECTION REMOVABLE (GRANTS ACCESS TO THE CENTRE)

**INCLINATION OF THE PLATFORM ±3° ADJUSTABLE** 

THE MECHANICAL RACKS PREVENT **INVOLUNTARY DESCENT** 

| TECHNICAL DATA        |                                         |
|-----------------------|-----------------------------------------|
| Modular opening table | 1/3 = 420 mm (centre section removable) |
| Tilting table (angle) | ±3°                                     |
| Capacity              | max 1.000 kg                            |
| Lifting time          | 80 s (no load) / 100 s (full load)      |
| Lowering time         | 60 s (no load) / 20 s (full load)       |
| Air power supply      | max 10 bar                              |