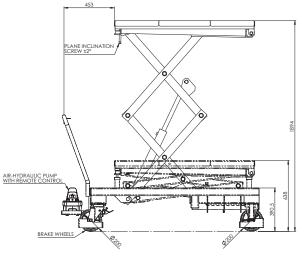

## SCISSOR LIFT TABLE SUITABLE FOR HV BATTERIES AND VEHICLE COMPONENTS - 1000 KG PNEUMO-HYDRAULIC

unlocking head on handle

The large wheels Ø200mm with brake, 2 swivelling rear wheels, ensure an easy handling/positioning

PLATFORM CENTRE SECTION REMOVABLE (GRANTS ACCESS TO THE CENTRE)

**INCLINATION OF THE PLATFORM ±3° ADJUSTABLE** 

THE MECHANICAL RACKS PREVENT **INVOLUNTARY DESCENT** 

| TECHNICAL DATA        |                                         |
|-----------------------|-----------------------------------------|
| Modular opening table | 1/3 = 420 mm (centre section removable) |
| Tilting table (angle) | ±3°                                     |
| Capacity              | max 1.000 kg                            |
| Lifting time          | 80 s (no load) / 100 s (full load)      |
| Lowering time         | 60 s (no load) / 20 s (full load)       |
| Air power supply      | max 10 bar                              |