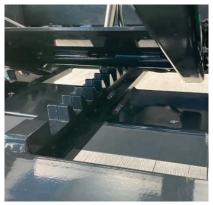

PLATFORM CENTRE SECTION REMOVABLE (GRANTS ACCESS TO THE CENTRE)

**INCLINATION OF THE PLATFORM ±3° ADJUSTABLE** 

THE MECHANICAL RACKS PREVENT **INVOLUNTARY DESCENT** 

| TECHNICAL DATA        |                                         |
|-----------------------|-----------------------------------------|
| Modular opening table | 1/3 = 420 mm (centre section removable) |
| Tilting table (angle) | ±3°                                     |
| Capacity              | max 1.000 kg                            |
| Lifting time          | 80 s (no load) / 100 s (full load)      |
| Lowering time         | 60 s (no load) / 20 s (full load)       |
| Air power supply      | max 10 bar                              |