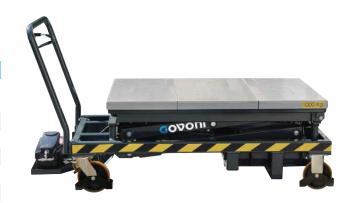

## G

## SCISSOR LIFT TABLE SUITABLE FOR HV BATTERIES AND VEHICLE COMPONENTS - 1000 KG PNEUMO-HYDRAULIC

unlocking head on handle

The large wheels Ø200mm with brake, 2 swivelling rear wheels, ensure an easy handling/positioning