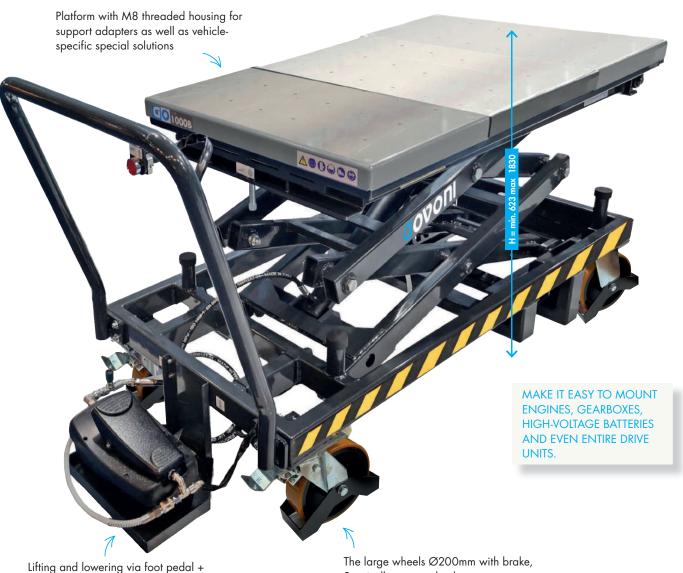

## G

## SCISSOR LIFT TABLE SUITABLE FOR HV BATTERIES AND VEHICLE COMPONENTS - 1000 KG PNEUMO-HYDRAULIC

unlocking head on handle

The large wheels Ø200mm with brake, 2 swivelling rear wheels, ensure an easy handling/positioning

PLATFORM CENTRE SECTION REMOVABLE (GRANTS ACCESS TO THE CENTRE)

**INCLINATION OF THE PLATFORM ±3° ADJUSTABLE** 

THE MECHANICAL RACKS PREVENT **INVOLUNTARY DESCENT** 

| TECHNICAL DATA        |                                         |
|-----------------------|-----------------------------------------|
| Modular opening table | 1/3 = 420 mm (centre section removable) |
| Tilting table (angle) | ±3°                                     |
| Capacity              | max 1.000 kg                            |
| Lifting time          | 80 s (no load) / 100 s (full load)      |
| Lowering time         | 60 s (no load) / 20 s (full load)       |
| Air power supply      | max 10 bar                              |