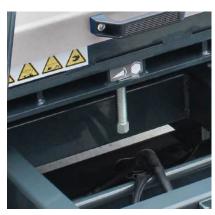

PLATFORM CENTRE SECTION REMOVABLE (GRANTS ACCESS TO THE CENTRE)

**INCLINATION OF THE PLATFORM ±3° ADJUSTABLE** 

THE MECHANICAL RACKS PREVENT **INVOLUNTARY DESCENT** 

| TECHNICAL DATA        |                                         |
|-----------------------|-----------------------------------------|
| Modular opening table | 1/3 = 420 mm (centre section removable) |
| Tilting table (angle) | ±3°                                     |
| Capacity              | max 1.000 kg                            |
| Lifting time          | 80 s (no load) / 100 s (full load)      |
| Lowering time         | 60 s (no load) / 20 s (full load)       |
| Air power supply      | max 10 bar                              |