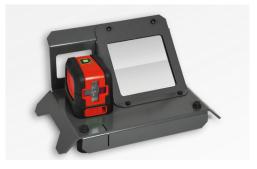

#### MIRROR LASER STAND

Easy centerline setup using mirror stand for accurate positioning.

FOLD-UP AND ROLL AWAY

Space-saving design reduces the need for extra shop storage.

Get access to real-time data for OEM diagnostic updates and ADAS setup.