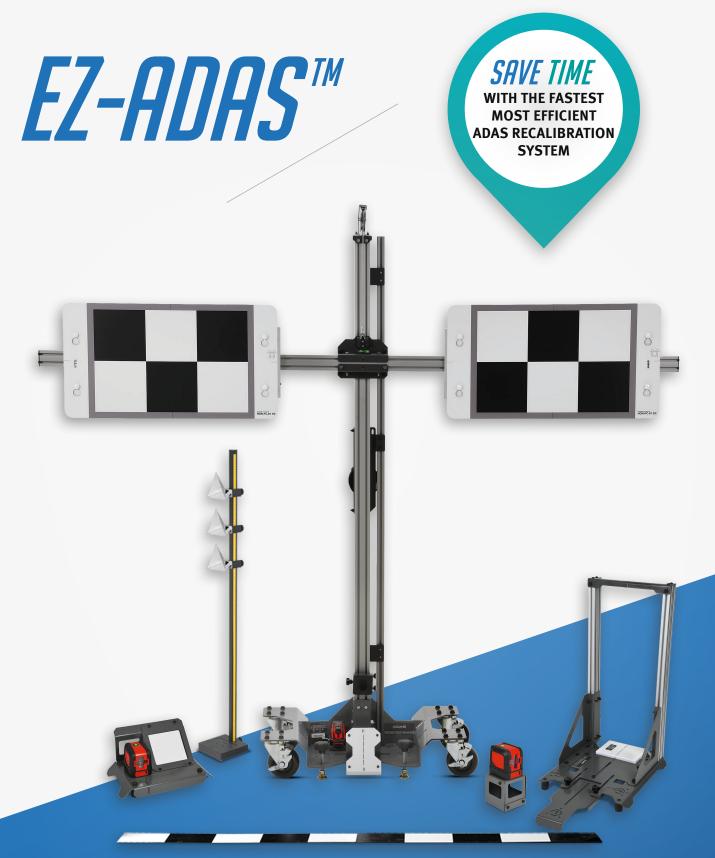

Ready or not, ADAS equipped vehicles will pull into your shop. ADAS creates new challenges for all repair shops and even small repairs can result in the need for recalibration.

The EZ-ADAS™ Recalibration System is an innovative collection of precision tools with leadingedge design. It features intuitive, laser-guided target placement that ensures accurate and errorfree positioning to increase shop productivity.

#### LASER TECHNOLOGY

Laser-guided positioning for a fast and accurate target placement.

PATENT-PENDING TARGET POSITIONING

Target placement guides with OEM specifications.

#### MIRROR LASER STAND

Easy centerline setup using mirror stand for accurate positioning.

FOLD-UP AND ROLL AWAY

Space-saving design reduces the need for extra shop storage.

Get access to real-time data for OEM diagnostic updates and ADAS setup.