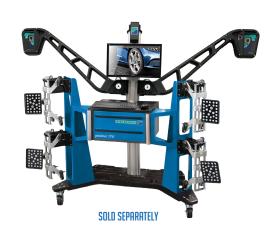

Many OEMs require vehicles to be recalibrated after wheel alignment. Pairing EZ-ADAS™ with a Hofmann® wheel alignment system allows you to validate OEM requirements for recalibration needs.