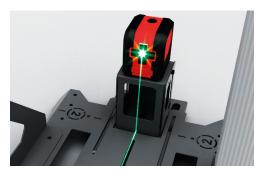

#### LASER TECHNOLOGY

Laser-guided positioning for a fast and accurate target placement.

PATENT-PENDING TARGET POSITIONING

Target placement guides with OEM specifications.