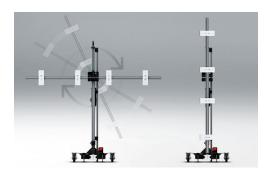

#### LASER TECHNOLOGY

Laser-guided positioning for a fast and accurate target placement.

PATENT-PENDING TARGET POSITIONING

Target placement guides with OEM specifications.