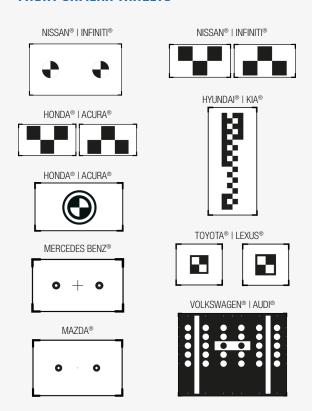

## **BASIC KIT** FRONT CAMERA TARGETS

## **DELUXE KIT** FRONT CAMERA TARGETS

Includes all targets from Basic Kit

### **REAR CAMERA TARGETS**

ACURA® I HONDA® I LEXUS® I MAZDA® I TOYOTA®

For more information regarding the EZ-ADAS™ Recalibration System call 800.251.4500 (US) or 800.267.2185 (Canada) www.hofmann-equipment.com