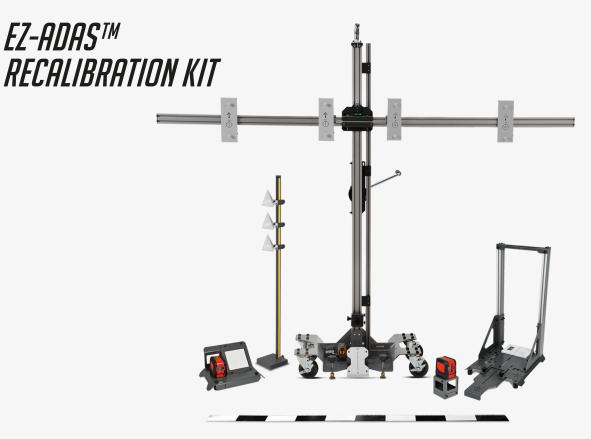

Ready or not, ADAS equipped vehicles will pull into your shop. ADAS creates new challenges for all repair shops and even small repairs can result in the need for recalibration.

The EZ-ADAS™ Recalibration System is an innovative collection of precision tools with leadingedge design. It features intuitive, laser-guided target placement that ensures accurate and errorfree positioning to increase shop productivity.