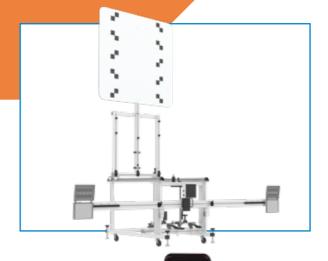

## JALTEST ADAS

Jaltest ADAS comprises the necessary equipment and accessories for the readjustment and correct calibration of ADAS systems present in commercial vehicles.

It includes detailed information for its installation and operation through the Jaltest Diagnostics tool.