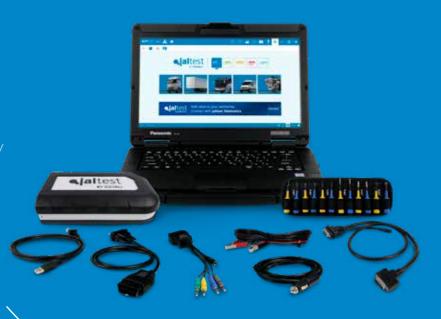

## **JALTEST** HARDWARE KIT

All products of the Jaltest Diagnostics family are designed to meet the strictest workshop technicians' demands and are also designed and prepared to face extreme working and weather conditions.

Jaltest Diagnostics hardware kit can be configured according to the workshop connectors depending on the types of brands and models of vehicles.

JALTEST DIAGNOSTICS HARDWARE KIT ALLOWS CONNECTION TO ALL THE TYPES OF VEHICLES AVAILABLE IN THE JALTEST DIAGNOSTICS COVERAGE