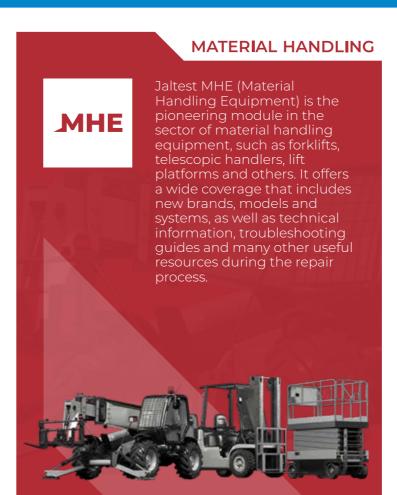

## **JALTEST DIAGNOSTICS**

Jaltest Diagnostics is a multi-brand and multisystem diagnostics tool developed to perform the most advanced vehicle diagnostics and maintenance tasks in an easy and intuitive way.

With Jaltest Diagnostics, not only is it possible to read the fault codes of the vehicle systems, but also to guide the technician throughout the repair process.

# altest

## **COVERAGE**

#### **COMMERCIAL VEHICLES**

Diagnostics equipment aimed at workshops where repair and/or maintenance services are performed in several types of commercial vehicles such as trucks, buses, trailers, semitrailers, light commercial vehicles or pick-up trucks.



## COMMERCIAL

## **JALTEST CV INCLUDES ADVANCED FUNCTIONS SUCH AS:**













modification



### SOLUTIONS FOR OTHER SECTORS









#### **VESSELS**

*∡marine* 

Jaltest Marine is the module The wide expertise of Jaltest Diagnostics in land vehicles has allowed the design of a complete maintenance and jet skis, stationary engines and outboard and inboard range of brands, models and the best technical information and the best support in repair processes.



## JALTEST DIAGNOSTICS IN NUMBERS





## **HARDWARE**









HIGH-PERFORMANCE. **RUGGED AND RELIABLE ELECTRONICS** 





**PROTECTED AND REINFORCED CONNECTORS** 



**IMPACT ABSORPTION** 



CONVENIENT **AND HANDY** 

## **JALTEST** HARDWARE KIT

All products of the Jaltest Diagnostics family are designed to meet the strictest workshop technicians' demands and are also designed and prepared to face extreme working and weather conditions.

Jaltest Diagnostics har