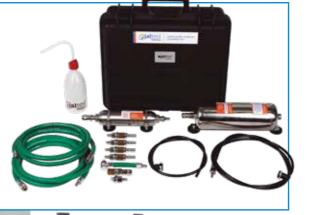

#### ADBLUE/DEF CLEANING KIT

Equipment for cleaning crystallised AdBlue/DEF residues in the dosing module, the injector line and the injector, thus guaranteeing their optimal state and preventing potential failures.

Their components are used at different points of the anti-pollution system, and the corresponding actions to activate the system are executed through Jaltest Diagnostics.