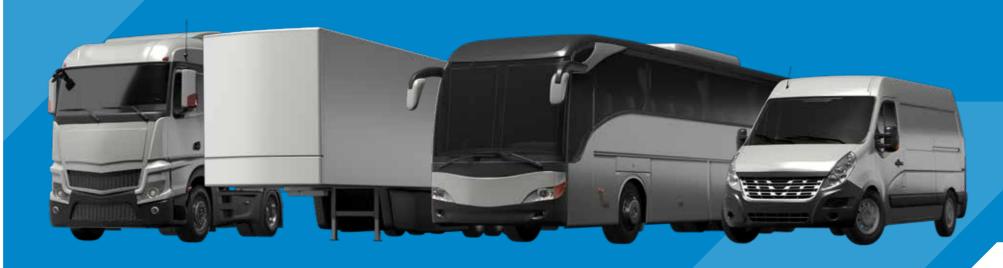

#### **COMMERCIAL VEHICLES**

Diagnostics equipment aimed at workshops where repair and/or maintenance services are performed in several types of commercial vehicles such as trucks, buses, trailers, semitrailers, light commercial vehicles or pick-up trucks.