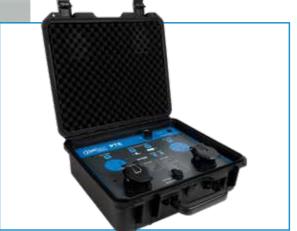

#### JALTEST PTE

Jaltest PTE (Portable Trailer e-Supply) is a mobile device designed to check the power supply and the signals that are transferred between the tractor head and the towed vehicle, such as lighting, indicator lamps, and CAN communication.