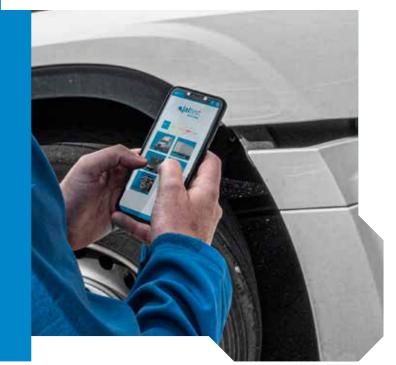

## **JALTEST INFO WEB**

Jaltest INFO Web is an online platform that allows the access in the cloud to the technical information available in Jaltest Diagnostics without the need to connect any hardware and from any device.