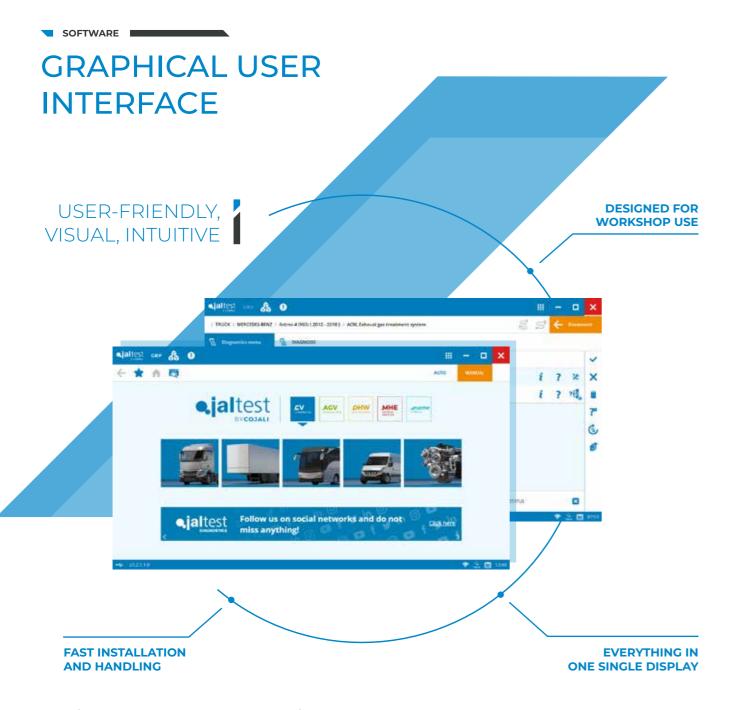

## **SOFTWARE**

Jaltest Diagnostics software makes the difference because of its:

- Easy handling
- Most advanced diagnostics functions
- Component technical data
- Wiring diagrams
- Maintenance data
- Vehicle technical data
- Troubleshooting guides
- Releases and technical procedures
- Additional modules
- Languages

#### **FUNCTIONS AT A CLICK**

These are some of the features that make Jaltest Diagnostics the industry-leading diagnostics tool.

#### SYSTEM DISPLAY

Real-time display of vehicle diagrams data to assess the system performance.

#### **DATA RECORDER**

Tests with the vehicle in motion and recording of measurements and fault codes to detect when they occur.

## VIRTUAL INSTRUMENTS/GRAPHS

Visual aid to check values and understand the actual state of any system.

#### SYSTEM SCAN

Scan of the available systems in the selected model by carrying out the fault code reading to clear them afterwards.

#### **VEHICLE VIN DETECTION**

VIN or vehicle chassis detection with just one click.

## SHORTCUT TO SPECIAL FUNCTIONS

Optimisation of repair times at the workshop, with shortcuts to repair processes.