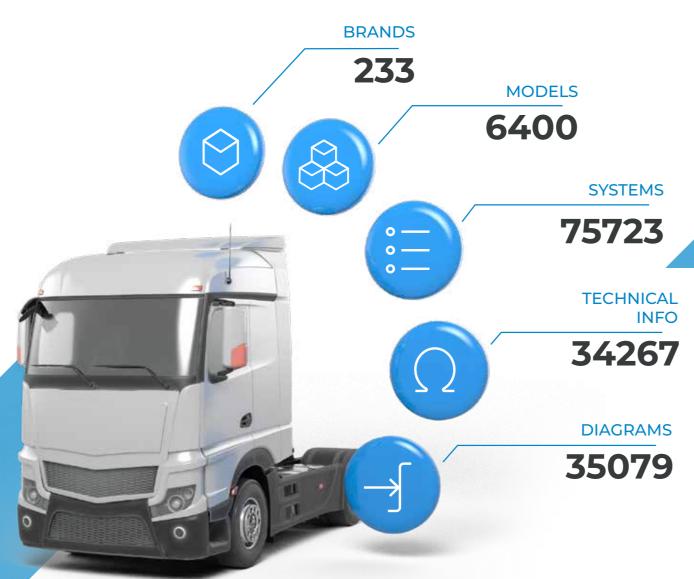

ocess.

# altest

## **COVERAGE**

#### **COMMERCIAL VEHICLES**

Diagnostics equipment aimed at workshops where repair and/or maintenance services are performed in several types of commercial vehicles such as trucks, buses, trailers, semitrailers, light commercial vehicles or pick-up trucks.



## COMMERCIAL

## **JALTEST CV INCLUDES ADVANCED FUNCTIONS SUCH AS:**













modification



### SOLUTIONS FOR OTHER SECTORS









#### **VESSELS**

*∡marine* 

Jaltest Marine is the module The wide expertise of Jaltest Diagnostics in land vehicles has allowed the design of a complete maintenance and jet skis, stationary engines and outboard and inboard range of brands, models and the best technical information and the best support in repair processes.



## JALTEST DIAGNOSTICS IN NUMBERS





## **HARDWARE**









HIGH-PERFORMANCE. **RUGGED AND RELIABLE ELECTRONICS** 





**PROTECTED AND REINFORCED CONNECTORS** 



**IMPACT ABSORPTION** 



CONVENIENT **AND HANDY** 

## **JALTEST** HARDWARE KIT

All products of the Jaltest Diagnostics family are designed to meet the strictest workshop technicians' demands and are also designed and prepared to face extreme working and weather conditions.

Jaltest Diagnostics hardware kit can be configured according to the workshop connectors depending on the types of brands and models of vehicles.



JALTEST DIAGNOSTICS HARDWARE KIT ALLOWS CONNECTION TO ALL THE TYPES OF VEHICLES AVAILABLE IN THE JALTEST DIAGNOSTICS COVERAGE



# 東 司 JALTEST DIAGNOSTICS PROVIDES A WIDE COMPETITIVE ADVANTAGE TO THE TECHNICIAN

## **SOFTWARE**

Jaltest Diag