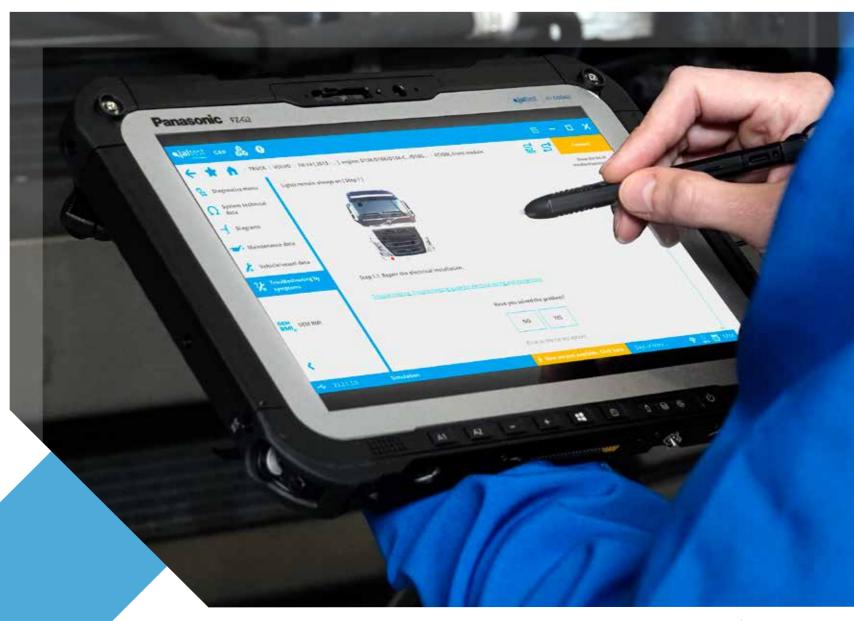

#### **FUNCTIONS AT A CLICK**

These are some of the features that make Jaltest Diagnostics the industry-leading diagnostics tool.

#### DIAGNOSTICS MENU

4. Diagnostics menu

#### **TECHNICAL INFORMATION**

- 5. System technical data
- 6. Wiring diagrams
- 7. Vehicle maintenance data
- 8. Vehicle technical data
- 9. Troubleshooting guides by symptoms
- 10. Technical releases
- 11. Troubleshooting guides by fault codes