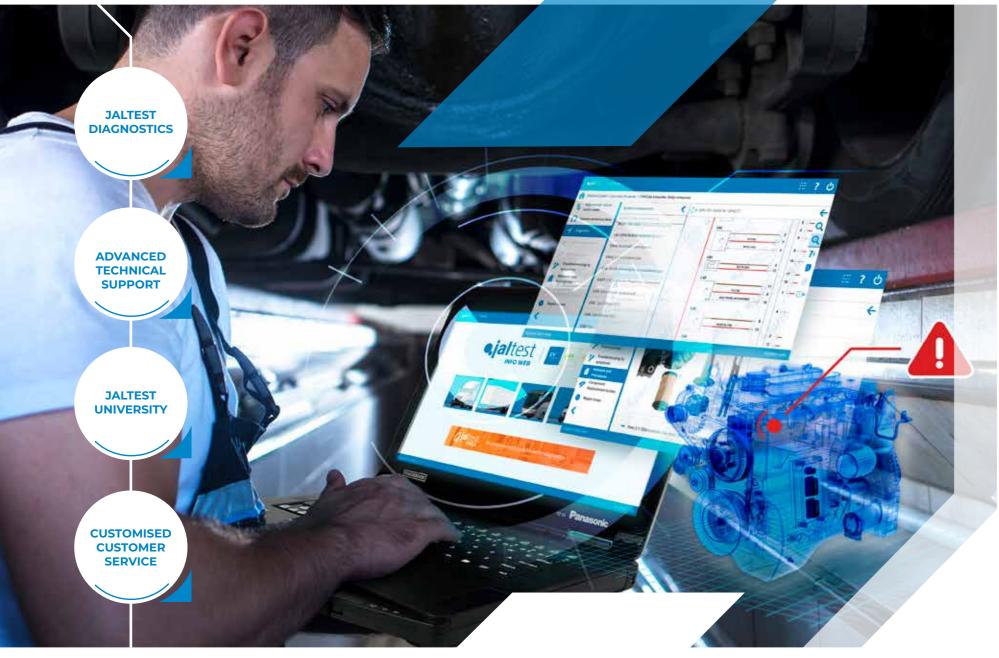

## **JALTEST DIAGNOSTICS**

Jaltest Diagnostics is a multi-brand and multisystem diagnostics tool developed to perform the most advanced vehicle diagnostics and maintenance tasks in an easy and intuitive way.

With Jaltest Diagnostics, not only is it possible to read the fault codes of the vehicle systems, but also to guide the technician throughout the repair process.