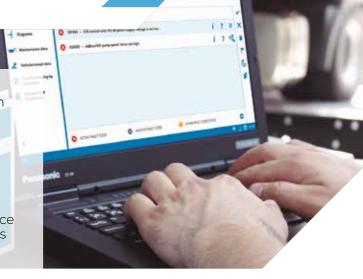

## **SOFTWARE**

Jaltest Diagnostics software makes the difference because of its:

- Easy handling
- Most advanced diagnostics functions
- Component technical data
- Wiring diagrams
- Maintenance data
- Vehicle technical data
- Troubleshooting guides
- Releases and technical procedures
- Additional modules
- Languages

#### **FUNCTIONS AT A CLICK**

These are some of the features that make Jaltest Diagnostics the industry-leading diagnostics tool.