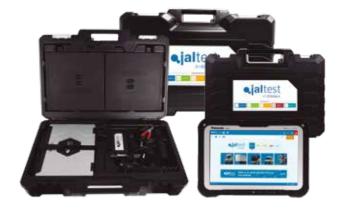

## **JALTEST** HARDWARE KIT

All products of the Jaltest Diagnostics family are designed to meet the strictest workshop technicians' demands and are also designed and prepared to face extreme working and weather conditions.

Jaltest Diagnostics hardware kit can be configured according to the workshop connectors depending on the types of brands and models of vehicles.

JALTEST DIAGNOSTICS HARDWARE KIT ALLOWS CONNECTION TO ALL THE TYPES OF VEHICLES AVAILABLE IN THE JALTEST DIAGNOSTICS COVERAGE