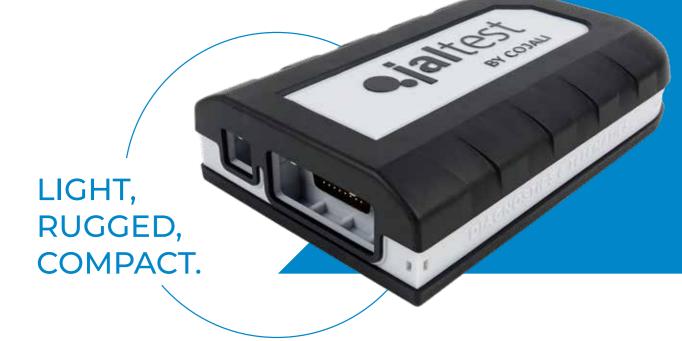

## **HARDWARE**

HIGH-PERFORMANCE. **RUGGED AND RELIABLE ELECTRONICS** 

**PROTECTED AND REINFORCED CONNECTORS** 

**IMPACT ABSORPTION** 

CONVENIENT **AND HANDY** 

## **JALTEST** HARDWARE KIT

All products of the Jaltest Diagnostics family are designed to meet the strictest workshop technicians' demands and are also designed and prepared to face extreme working and weather conditions.

Jaltest Diagnostics hardware kit can be configured according to the workshop connectors depending on the types of brands and models of vehicles.

JALTEST DIAGNOSTICS HARDWARE KIT ALLOWS CONNECTION TO ALL THE TYPES OF VEHICLES AVAILABLE IN THE JALTEST DIAGNOSTICS COVERAGE