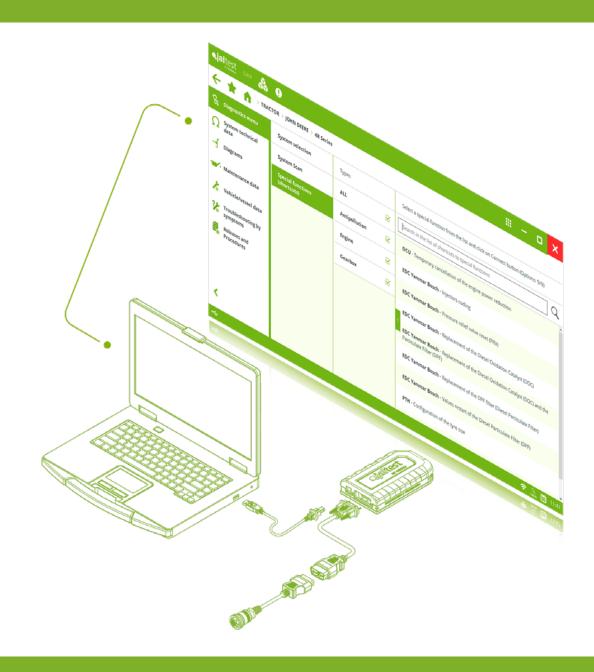

## DIAGNOSTICS MENU

#### 1. SYSTEM DISPLAY

Real-time live data display of agricultural equipment diagrams, enabling fast assessment of the system performance.

#### 2. DATA RECORDER

This function allows the user to make tests while the agricultural equipment is moving and, at the same time, the record of measurements and fault codes. This way, it is possible to know the exact moment at which a fault code occurred.

#### 3. VIRTUAL INSTRUMENTS/GRAPHS

Visual aid for the technician to check values and understand the current status of any system available in the agricultural equipment.

#### 4. SYSTEM SCAN

This function allows the user to scan the available systems in the selected model. During the system scan, fault code reading of every available system takes place, including their identification data. Later, every fault code found can be cleared.

#### 5. VEHICLE VIN DETECTION

It allows the detection of the VIN or chassis number of the agricultural equipment with just one click.

#### 6. SHORTCUT TO SPECIAL FUNCTIONS

Optimize repair times at the shop with direct access to relevant repair processes.

AND MUCH MORE!