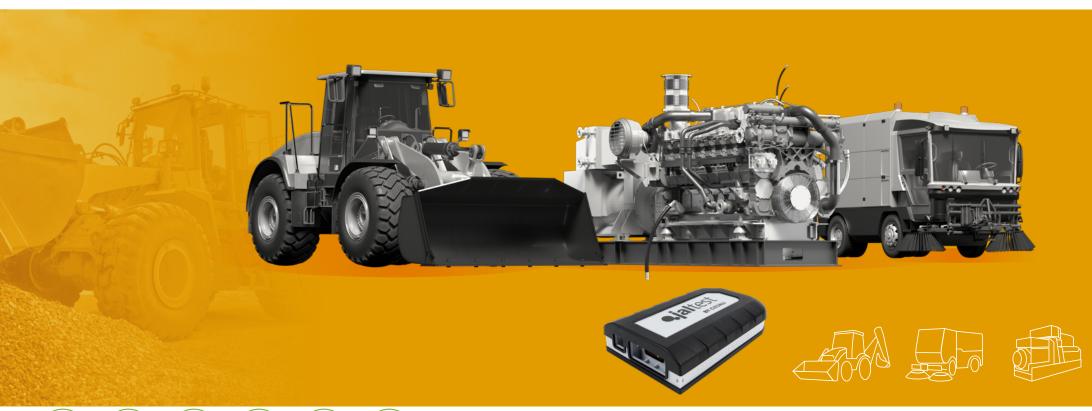

Jaltest CV includes advanced functions such as:

- 1. Calibrations
- 2. Parameter modification
- 3. System checks
- 4. Component actuation
- 5. And much more...

The Jaltest OHW kit has been developed to perform maintenance and diagnostics tasks in off-highway equipment, such as cranes, excavators or dumpers, as well as in stationary engines, cleaning machines or road maintenance equipment, among others.

Jaltest OHW includes complete technical information and troubleshooting guides, which make it the benchmark diagnostics tool of the sector.

Jaltest OHW includes complete technical information and troubleshooting guides, which make it the benchmark diagnostics tool of the sector.

Jaltest OHW includes advanced functions such as:

- 1 Calibrations
- 2. Parameter modification
- 3. System checks
- 4. Component actuation
- 5. And much more...

Jaltest MHE (Material Handling Equipment) is the pioneering repair kit in the repair sector of material handling equipment due its multiple advantages and possibilities when it comes to performing diagnostics and maintenance efficiently in forklifts, telescopic handlers, lift platforms and derivatives.