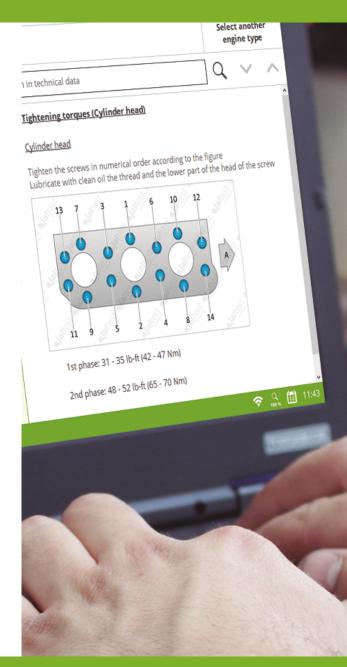

## **TECHNICAL INFO**

The technical information of Jaltest includes:

- 1. System technical data: Specifications of the operation ranges of sensorised components, as well as their location and pinout.
- **2. Wiring, system and fuse diagrams:** Simple, interactive and easy-to-navigate diagrams for the different system configurations.
- **3. Equipment maintenance data:** A complete data base with all the information needed to perform the proper maintenance of the selected agricultural equipment.
- **4. Equipment technical data:** Specific OEM standards for the most common equipment adjustments (adjustment torques, reference measurements, parameters, diagrams, repair times, etc.).

- **5. Troubleshooting guides by symptoms:** Step-by-step guides that allow the diagnostics of equipment by the symptoms.
- **6. Technical releases:** Bulletin on technical service, launches and procedures with updated information, published by the OEMs, about any modification of the service and procedures, reviewed parts, etc.
- 7. Troubleshooting guides by fault codes: Intuitive and easy-to-follow troubleshooting guides, for both mechanical and electronical problems, linking directly to the actions to be carried out.