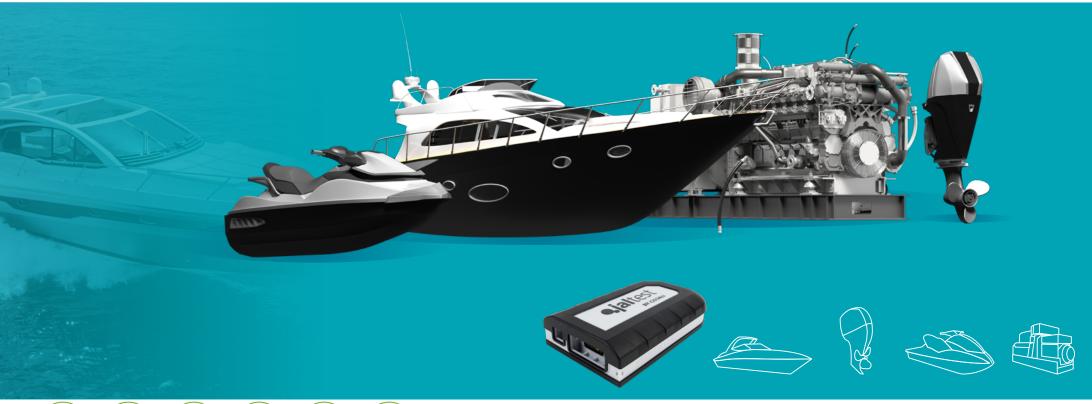

Jaltest MHE includes advanced functions such as:

- 1. Calibrations
- 2. Parameter modification
- 3. System checks
- 4. Component actuation
- 5. And much more...

Jaltest Marine is our newest kit. The wide expertise of Jaltest Diagnostics in land vehicles has allowed us to successfully pursue the design of a complete maintenance and diagnostics tool for vessels, jet skis, outboard and inboard engines and stationary engines.

With a wide coverage of models, brands and systems, Jaltest Marine is totally orientated toward those technicians that provide nautical repair services. We have collected the best technical information for them and we have developed step-

by-step troubleshooting guides, turning Jaltest Marine into a cutting-edge tool in the sector.

Jaltest Marine includes advanced functions such as:

- 1. Calibrations
- 2. Parameter modification
- 3. System checks
- 4. Component actuation
- 5. And much more...