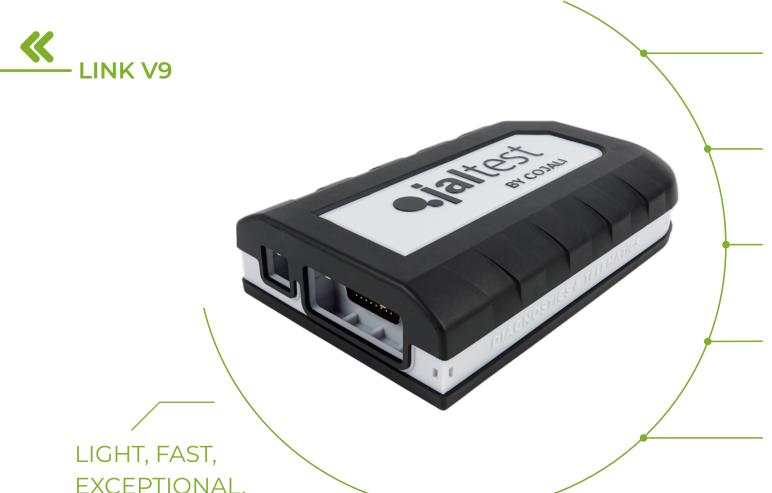

#### MAXIMUM CONNECTION SPEED

It performs diagnostics in every control unit of the vehicle at a hitherto previously unknown speed.

## PROTECTED USB AND SUBD26 CONNECTORS THANK TO THE POKA YOKE DESIGN

## HIGH-PERFORMANCE, RUGGED AND RELIABLE ELECTRONICS

Greater connectivity, new supported communication protocols and extended multiplexor.

#### IMPACT ABSORPTION

Design with a rugged covering that cushions small bumps, protects against scratches and enables the seal closure of the device, preventing the inlet of dirt and water (IP40).

COMPACT AND LIGHT

# JALTEST DIAGNOSTICS HARDWARE KIT

All Jaltest products have been designed to meet the demands and needs of the workshop mechanics and the most demanding road assistance needs. They are designed and built to face any extreme work or weather conditions.

Jaltest Diagnostics Hardware Kit can be configured according to the workshop needs. There is a wide variety of connectors depending on the types of brands and models of agricultural equipment.

JALTEST DIAGNOSTICS HARDWARE KIT ALLOWS CONNECTION TO ALL THE TYPES OF AGRICULTURAL EQUIPMENT AVAILABLE WITHIN JALTEST COVERAGE.