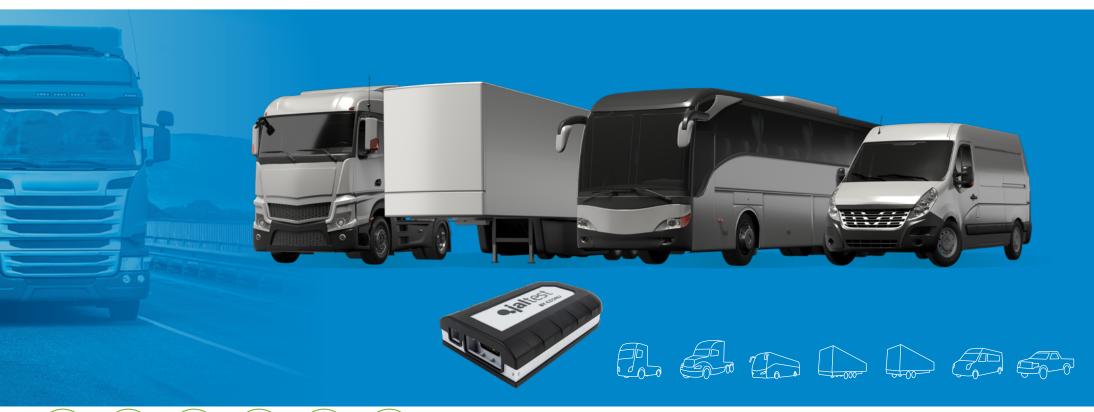

Diagnostics equipment aimed for workshops where repair and/or maintenance services are performed in several types of commercial vehicles, such as: trucks, buses, trailers, LCVs or pickup trucks.

Jaltest CV allows diagnostics in all commercial vehicles. Jaltest CV coverage includes truck, bus, light commercial vehicle, pick-up trucks, trailer and semi-trailer.

Jaltest CV includes advanced functions such as:

- 1. Calibrations
- 2. Parameter modification
- 3. System checks
- 4. Component actuation
- 5. And much more...

The Jaltest OHW kit has been developed to perform maintenance and diagnostics tasks in off-highway equipment, such as cranes, excavators or dumpers, as well as in stationary engines, cleaning machines or road maintenance equipment, among others.