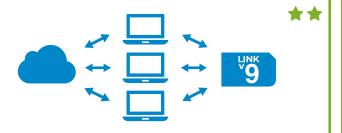

## ANALYTIC DATA OF YOUR FLEET OR NETWORK

- Tool us
- · Equipment more frequently diagnosed
- More frequent fault codes

Jaltest DATA-LINK is a device that allows the user to use Jaltest hardware with the software of different manufacturers and without using the original hardware.

Jaltest DATA-LINK supports all generic communication protocols RP1210, SAE J1939, SAE J2534 and OBD.

This solution also includes a software for the diagnostics of generic faults.

Therefore, all solutions can be grouped in one single device.