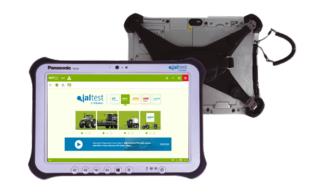

#### JALTEST RUGGED PAD

Jaltest Rugged Pad is a high-performance tablet that enables a more versatile use of Jaltest.

- Windows 11 Pro
- 10' Screen
- User-replaceable battery
- Digitiser pen
- Rugged and exclusive design