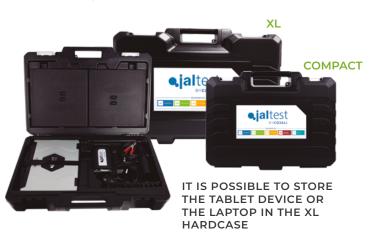

# JALTEST DIAGNOSTICS HARDWARE KIT

All Jaltest products have been designed to meet the demands and needs of the workshop mechanics and the most demanding road assistance needs. They are designed and built to face any extreme work or weather conditions.

Jaltest Diagnostics Hardware Kit can be configured according to the workshop needs. There is a wide variety of connectors depending on the types of brands and models of agricultural equipment.

JALTEST DIAGNOSTICS HARDWARE KIT ALLOWS CONNECTION TO ALL THE TYPES OF AGRICULTURAL EQUIPMENT AVAILABLE WITHIN JALTEST COVERAGE.

## JALTEST OFFERS A WIDE VARIETY OF ACCESSORIES AND SUPPLEMENTS THAT LEADS TO UNPARALLELED DIAGNOSTICS OF AGRICULTURAL EQUIPMENT.