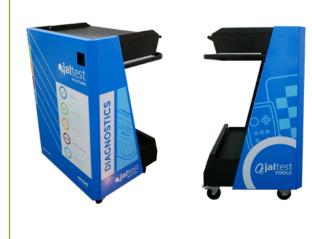

#### WORKSTATION

The Jaltest workstation is the best way of transporting Jaltest. It is specially designed to perform diagnostics in all agricultural equipment with maximum comfort.