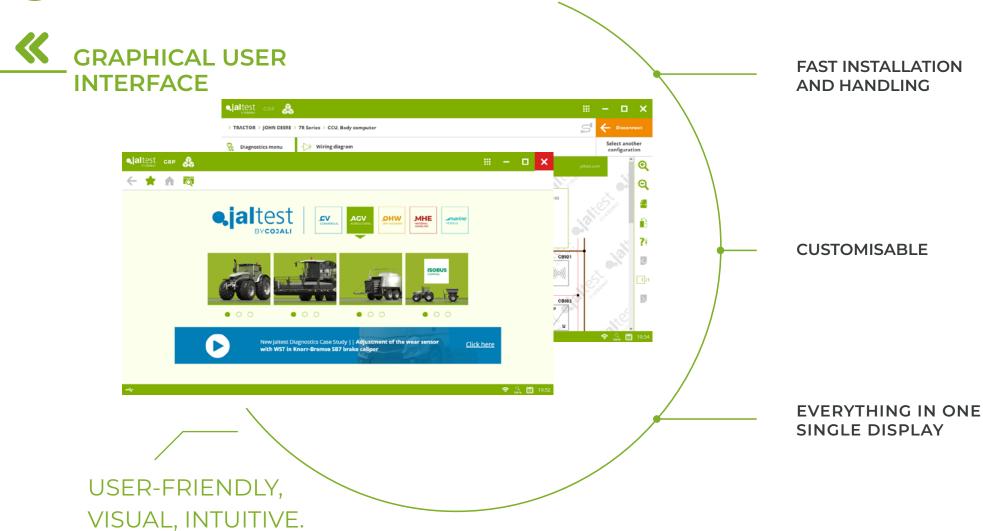

## **SOFTWARE**

Jaltest Diagnostics software surprises for its:

- 1. Easy handling
- 2. Most advanced diagnostics functions
- 3. Component technical data
- 4. Wiring diagrams
- 5. Maintenance data
- 6. Equipment technical data
- 7. Troubleshooting guides
- 8. Releases and technical procedures
- 9. Additional modules

# FIND WHAT YOU WERE LOOKING FOR

This are some of the features that make Jaltest the Industry's Leading Diagnostics tool.

- ADDITIONAL MODULES
  - GRP (Garage Resource Planning). Management of workshop and client/vehicle reports.
  - Additional modules
- DIAGNOSTICS MENU
  - Diagnostics menu.
- TECHNICAL INFORMATION
  - System technical data.
  - Wiring diagrams, and fuses and relay boxes.
  - Equipment maintenance data.
  - Fauipment technical data
  - 3. Troubleshooting guides by symptoms
  - 9 Technical releases
  - 10. Troubleshooting guides by fault codes
- **)** JALTEST IN NUMBERS