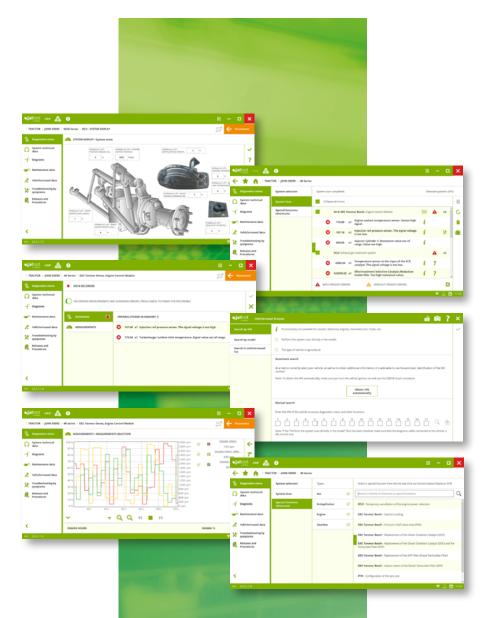

## **TECHNICAL INFO**

The technical information of Jaltest includes:

- 1. System technical data: Specifications of the operation ranges of sensorised components, as well as their location and pinout.
- **2. Wiring, system and fuse diagrams:** Simple, interactive and easy-to-navigate diagrams for the different system configurations.
- **3. Equipment maintenance data:** A complete data base with all the information needed to perform the proper maintenance of the selected agricultural equipment.
- **4. Equipment technical data:** Specific OEM standards for the most common equipment adjustments (adjustment torques, reference measurements, parameters, diagrams, repair times, etc.).

- **5. Troubleshooting guides by symptoms:** Step-by-step guides that allow the diagnostics of equipment by the symptoms.
- **6. Technical releases:** Bulletin on technical service, launches and procedures with updated information, published by the OEMs, about any modification of the service and procedures, reviewed parts, etc.
- 7. Troubleshooting guides by fault codes: Intuitive and easy-to-follow troubleshooting guides, for both mechanical and electronical problems, linking directly to the actions to be carried out.