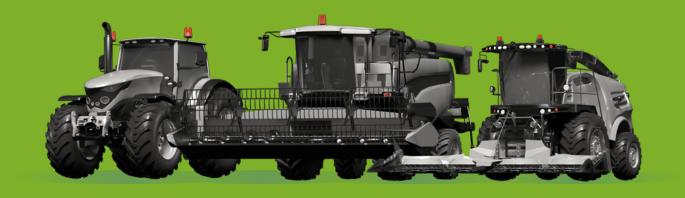

#### AGRICULTURAL EQUIPMENT

It covers a wide variety of brands, models and systems, and it offers a large catalogue of cables to carry out direction connections in agricultural equipment.

Just like the rest of licences, Jaltest AGV offers the best technical information of the sector, and it will help you during the whole repair process through easy and intuitive guides.

Jaltest AGV includes advanced functions such as:

- 1 Calibrations
- 2. Parameter modification
- 3. System checks
- 4. Component actuation
- 5. And much more...

JALTEST AGV IS THE JALTEST DIAGNOSTICS
KIT FOCUSED ON THE DIAGNOSTICS AND
MAINTENANCE OF ALL TYPE OF AGRICULTURAL
EQUIPMENT. THEREFORE, IT IS IDEAL FOR
WORKSHOPS THAT REPAIR TRACTORS, HARVESTERS,
FORAGE HARVESTERS OR GRAPE HARVESTERS,
AMONG OTHERS.