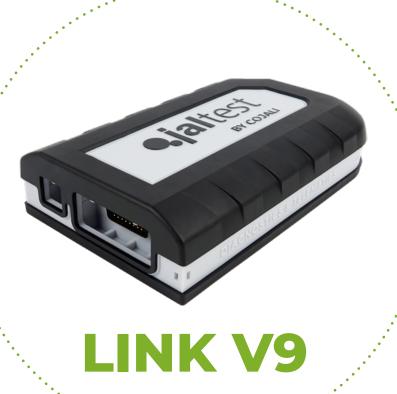

#### MAXIMUM CONNECTION SPEED

It performs diagnostics in every control unit of the vehicle at a hitherto previously unknown speed.

## PROTECTED USB AND SUBD26 CONNECTORS THANK TO THE POKA YOKE DESIGN

## HIGH-PERFORMANCE, RUGGED AND RELIABLE ELECTRONICS

Greater connectivity, new supported communication protocols and extended multiplexor.

#### IMPACT ABSORPTION

Design with a rugged covering that cushions small bumps, protects against scratches and enables the seal closure of the device, preventing the inlet of dirt and water (IP40).

COMPACT AND LIGHT

# JALTEST DIAGNOSTICS HARDWARE KIT

All Jaltest products have been designed to meet the demands and needs of the workshop mechanics and the most demanding road assistance needs. They are designed and built to face any extreme work or weather conditions.

Jaltest Diagnostics Hardware Kit can be configured according to the workshop needs. There is a wide variety of connectors depending on the types of brands and models of agricultural equipment.

JALTEST DIAGNOSTICS HARDWARE KIT ALLOWS CONNECTION TO ALL THE TYPES OF AGRICULTURAL EQUIPMENT AVAILABLE WITHIN JALTEST COVERAGE.