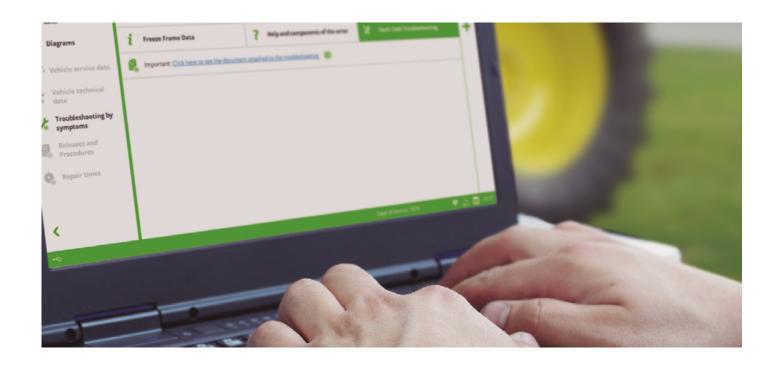

# FIND WHAT YOU WERE LOOKING FOR

This are some of the features that make Jaltest the Industry's Leading Diagnostics tool.

- ADDITIONAL MODULES
  - GRP (Garage Resource Planning). Management of workshop and client/vehicle reports.
  - Additional modules
- DIAGNOSTICS MENU
  - Diagnostics menu.
- TECHNICAL INFORMATION
  - System technical data.
  - Wiring diagrams, and fuses and relay boxes.
  - Equipment maintenance data.
  - Fauipment technical data
  - 3. Troubleshooting guides by symptoms
  - 9 Technical releases
  - 10. Troubleshooting guides by fault codes
- **)** JALTEST IN NUMBERS

## **TECHNICAL INFO**

The technical information of Jaltest includes:

- 1. System technical data: Specifications of the operation ranges of sensorised components, as well as their location and pinout.
- **2. Wiring, system and fuse diagrams:** Simple, interactive and easy-to-navigate diagrams for the different system configurations.
- **3. Equipment maintenance data:** A complete data base with all the information needed to perform the proper maintenance of the selected agricultural equipment.
- **4. Equipment technical data:** Specific OEM standards for the most common equipment adjustments (adjustment torques, reference measurements, parameters, diagrams, repair times, etc.).

- **5. Troubleshooting guides by symptoms:** Step-by-step guides that allow the diagnostics of equipment by the symptoms.
- **6. Technical releases:** Bulletin on technical service, launches and procedures with updated information, published by the OEMs, about any modification of the service and procedures, reviewed parts, etc.
- 7. Troubleshooting guides by fault codes: Intuitive and easy-to-follow troubleshooting guides, for both mechanical and electronical problems, linking directly to the actions to be carried out.