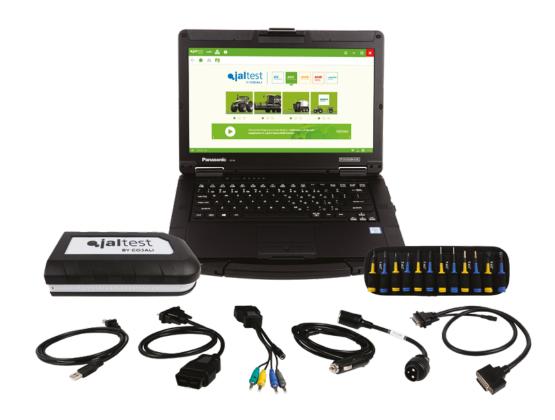

# JALTEST DIAGNOSTICS HARDWARE KIT

All Jaltest products have been designed to meet the demands and needs of the workshop mechanics and the most demanding road assistance needs. They are designed and built to face any extreme work or weather conditions.

Jaltest Diagnostics Hardware Kit can be configured according to the workshop needs. There is a wide variety of connectors depending on the types of brands and models of agricultural equipment.

JALTEST DIAGNOSTICS HARDWARE KIT ALLOWS CONNECTION TO ALL THE TYPES OF AGRICULTURAL EQUIPMENT AVAILABLE WITHIN JALTEST COVERAGE.

## JALTEST OFFERS A WIDE VARIETY OF ACCESSORIES AND SUPPLEMENTS THAT LEADS TO UNPARALLELED DIAGNOSTICS OF AGRICULTURAL EQUIPMENT.