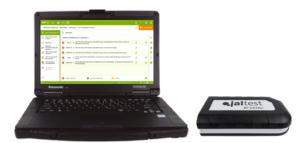

# JALTEST DIAGNOSTICS HARDWARE KIT

All Jaltest products have been designed to meet the demands and needs of the workshop mechanics and the most demanding road assistance needs. They are designed and built to face any extreme work or weather conditions.

Jaltest Diagnostics Hardware Kit can be configured according to the workshop needs. There is a wide variety of connectors depending on the types of brands and models of agricultural equipment.

JALTEST DIAGNOSTICS HARDWARE KIT ALLOWS CONNECTION TO ALL THE TYPES OF AGRICULTURAL EQUIPMENT AVAILABLE WITHIN JALTEST COVERAGE.