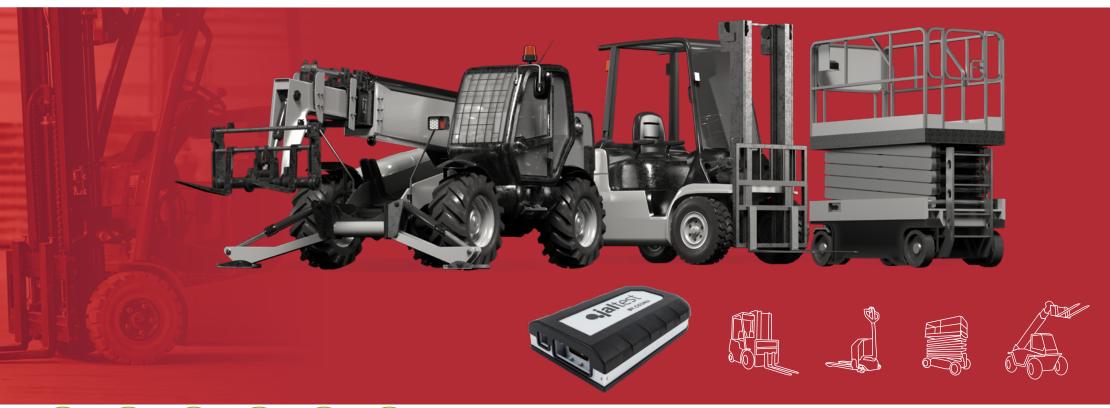

Jaltest OHW includes advanced functions such as:

- 1 Calibrations
- 2. Parameter modification
- 3. System checks
- 4. Component actuation
- 5. And much more...

Jaltest MHE (Material Handling Equipment) is the pioneering repair kit in the repair sector of material handling equipment due its multiple advantages and possibilities when it comes to performing diagnostics and maintenance efficiently in forklifts, telescopic handlers, lift platforms and derivatives.

It offers complete coverage, including new brands, models and systems three times a year, which guarantees a constant update of its capabilities.

Just as the rest of the kits, Jaltest MHE offers technical information, troubleshooting guides and many other useful resources for technicians during the repair of this type of equipment.

Jaltest MHE includes advanced functions such as:

- 1. Calibrations
- 2. Parameter modification
- 3. System checks
- 4. Component actuation
- 5. And much more...

Jaltest Marine is our newest kit. The wide expertise of Jaltest Diagnostics in land vehicles has allowed us to successfully pursue the design of a complete maintenance and diagnostics tool for vessels, jet skis, outboard and inboard engines and stationary engines.