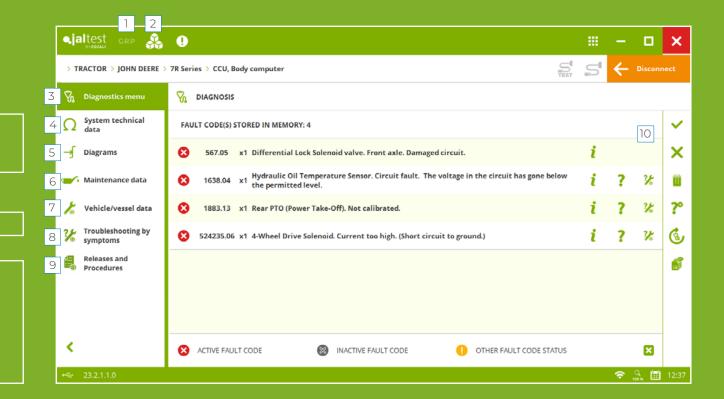

# FIND WHAT YOU WERE LOOKING FOR

This are some of the features that make Jaltest the Industry's Leading Diagnostics tool.

- ADDITIONAL MODULES
  - GRP (Garage Resource Planning). Management of workshop and client/vehicle reports.
  - Additional modules
- DIAGNOSTICS MENU
  - Diagnostics menu.
- TECHNICAL INFORMATION
  - System technical data.
  - Wiring diagrams, and fuses and relay boxes.
  - Equipment maintenance data.
  - Fauipment technical data
  - 3. Troubleshooting guides by symptoms
  - 9 Technical releases
  - 10. Troubleshooting guides by fault codes
- **)** JALTEST IN NUMBERS

#### Jaltest GRP

GRP (Garage Resource Planning) is the workshop management program that allows you to organise and manage its activity. GRP is included in Jaltest.