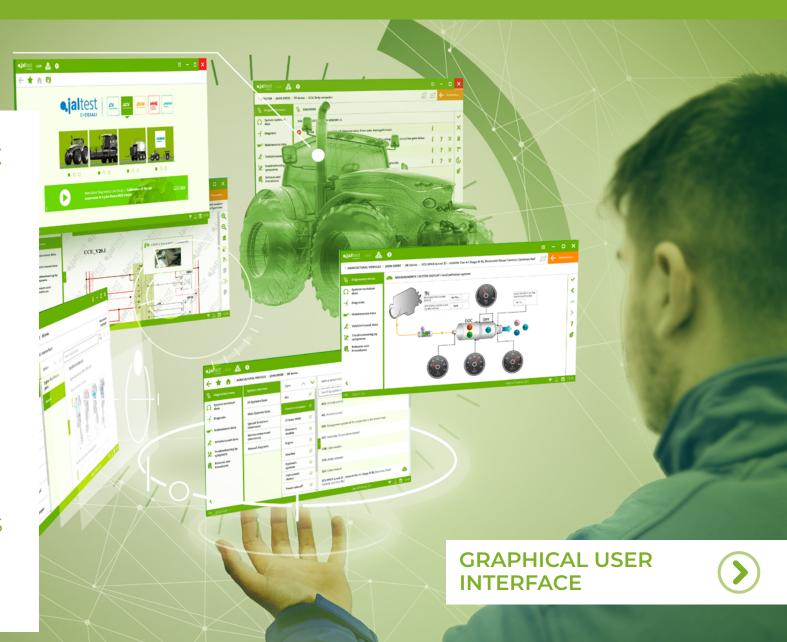

# FIND WHAT YOU WERE LOOKING FOR

This are some of the features that make Jaltest the Industry's Leading Diagnostics tool.

- ADDITIONAL MODULES
  - GRP (Garage Resource Planning). Management of workshop and client/vehicle reports.
  - Additional modules
- DIAGNOSTICS MENU
  - Diagnostics menu.
- TECHNICAL INFORMATION
  - System technical data.
  - Wiring diagrams, and fuses and relay boxes.
  - Equipment maintenance data.
  - Fauipment technical data
  - 3. Troubleshooting guides by symptoms
  - 9 Technical releases
  - 10. Troubleshooting guides by fault codes
- **)** JALTEST IN NUMBERS

## **TECHNICAL INFO**

The technical information of Jaltest includes:

- 1. System technical data: Specifications of the operation ranges of sensorised components, as well as their location and pinout.
- **2. Wiring, system and fuse diagrams:** Simple, interactive and easy-to-navigate diagrams for the different system configurations.
- **3. Equipment maintenance data:** A complete data base with all the information needed to perform the proper maintenance of the selected agricultural equipment.
- **4. Equipment technical data:** Specific OEM standards for the most common equipment adjustments (adjustment torques, reference measurements, parameters, diagrams, repair times, etc.).

- **5. Troubleshooting guides by symptoms:** Step-by-step guides that allow the diagnostics of equipment by the symptoms.
- **6. Technical releases:** Bulletin on technical service, launches and procedures with updated information, published by the OEMs, about any modification of the service and procedures, reviewed parts, etc.
- 7. Troubleshooting guides by fault codes: Intuitive and easy-to-follow troubleshooting guides, for both mechanical and electronical problems, linking directly to the actions to be carried out.