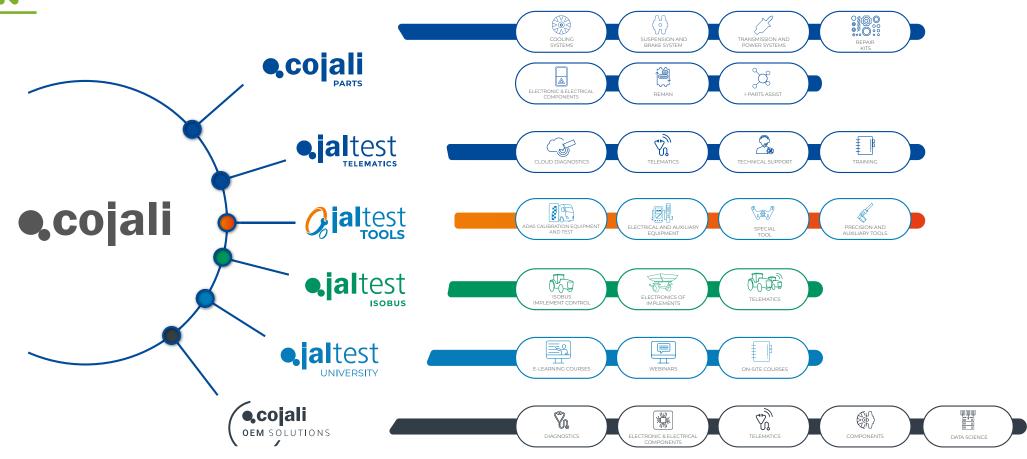

518 WORKERS

135 COUNTRIES

COJALI. INTERNATIONAL PRESENCE Cojali is a Spanish multinational company and a leading manufacturer of cooling systems, braking systems, electronic components, multi-brand diagnostics and telematics for commercial vehicles, agricultural equipment, OHW equipment, material handling equipment and vessels.