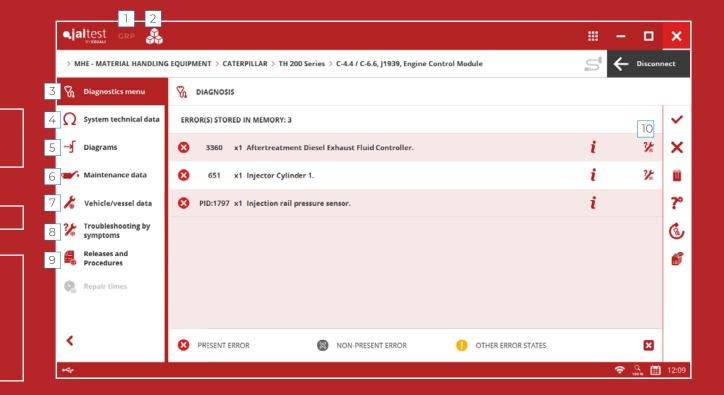

## DIAGNOSTICS MENU

#### 1. SYSTEM DISPLAY

Real-time live data display of material handling equipment diagrams, enabling fast assessment of the system performance.

#### 2. DATA RECORDER

This function allows the user to make tests while the material handling equipment is moving and, at the same time, to record measurements and fault codes. This way, it is possible to know the exact moment at which a fault code occurred.

#### 3. VIRTUAL INSTRUMENTS/GRAPHS

Visual aid for the technician to check values and understand the current status of any system available in the material handling equipment.

#### 4. SYSTEM SCAN

This function allows the user to scan the available systems in the selected model. During the system scan, fault code reading of every available system takes place, including their identification data. Later, every fault code found can be cleared.

#### 5. VEHICLE VIN DETECTION

It allows the detection of the VIN or chassis number of the material handling equipment with just one click.

#### 6. SHORTCUT TO SPECIAL FUNCTIONS

Optimize repair times at the shop with direct access to relevant repair processes.

AND MUCH MORE!

Select another engine type