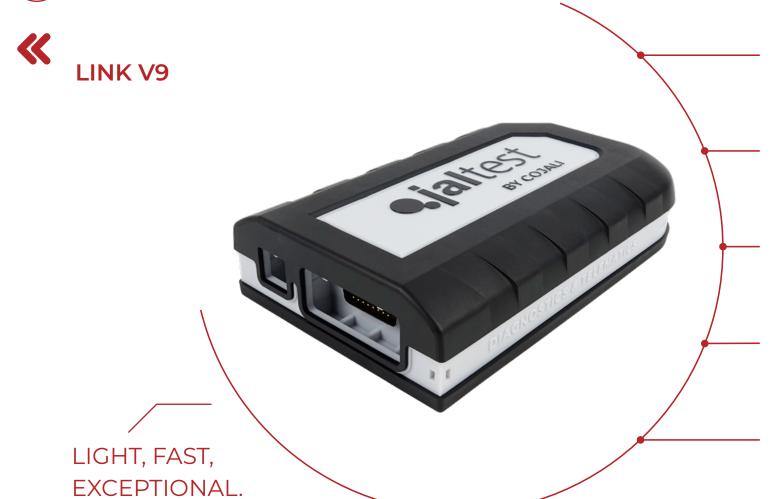

1508

THREE ANNUAL SOFTWARE UPDATES

**HARDWARE** 

LINK V9

#### MAXIMUM CONNECTION SPEED

It performs diagnostics in every control unit of the material handling equipment at a hitherto previously unknown speed.

PROTECTED USB AND SUBD26 CONNECTORS THANK TO THE POKA YOKE DESIGN

## HIGH-PERFORMANCE, RUGGED AND RELIABLE ELECTRONICS

Greater connectivity, new supported communication protocols and extended multiplexor.

#### IMPACT ABSORPTION

Design with a rugged covering that cushions small bumps, protects against scratches and enables the seal closure of the device, preventing the inlet of dirt and water (IP40).

COMPACT AND LIGHT