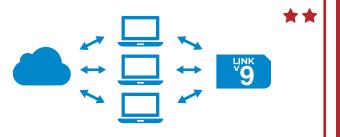

## ANALYTIC DATA OF YOUR FLEET OR NETWORK

- · Tool use
- · Equipment more frequently diagnosed
- · More frequent fault codes

Jaltest DATA-LINK is a device that allows the user to use Jaltest hardware with the software of different manufacturers and without using the original hardware.

Jaltest DATA-LINK supports all generic communication protocols RP1210, SAE J1939, SAE J2534 and OBD.

This solution also includes a software for the diagnosis of generic errors.

Therefore, all solutions can be grouped in one single device.