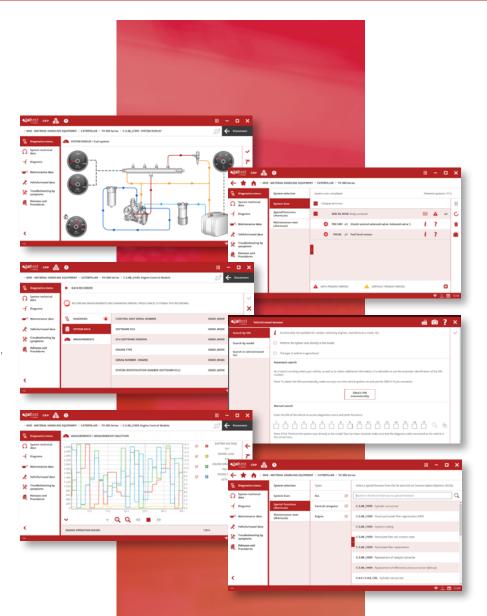

#### 1. SYSTEM DISPLAY

Real-time live data display of material handling equipment diagrams, enabling fast assessment of the system performance.

#### 3. VIRTUAL INSTRUMENTS/GRAPHS

Visual aid for the technician to check values and understand the current status of any system available in the material handling equipment.

#### 4. SYSTEM SCAN

This function allows the user to scan the available systems in the selected model. During the system scan, fault code reading of every available system takes place, including their identification data. Later, every fault code found can be cleared.

### **TECHNICAL INFO**

The technical information of Jaltest includes:

- 1. System Technical Data: Specifications of the operation ranges of sensorised components, as well as their location and pinout.
- 2. Wiring, system and fuse diagrams: Simple, interactive and easy-to-navigate diagrams for the different system configurations.
- **3. Equipment maintenance data:** A complete data base with all the information needed to perform the proper maintenance of the selected material handling equipment.
- **4. Equipment technical data:** Specific OEM standards for the most common equipment adjustments (adjustment torques, reference measurements, parameters, diagrams, repair times, etc.).