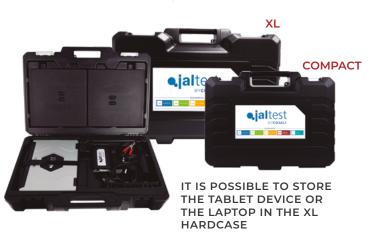

### JALTEST HARDWARE KIT

All Jaltest products have been designed to meet the demands and needs of the workshop mechanics and the most demanding road assistance needs. They are designed and built to face any extreme work or weather conditions.

Jaltest Diagnostics Hardware Kit can be configured according to the workshop needs. There is a wide variety of connectors depending on the types of brands and models of material handling equipment.

JALTEST DIAGNOSTICS HARDWARE KIT ALLOWS
CONNECTION TO ALL THE TYPES OF MATERIAL
HANDLING EQUIPMENT AVAILABLE WITHIN
JALTEST COVERAGE.

#### WORKSTATION

The Jaltest workstation is the best way of transporting Jaltest. It is specially designed to perform diagnostics in all material handling equipment with maximum comfort.