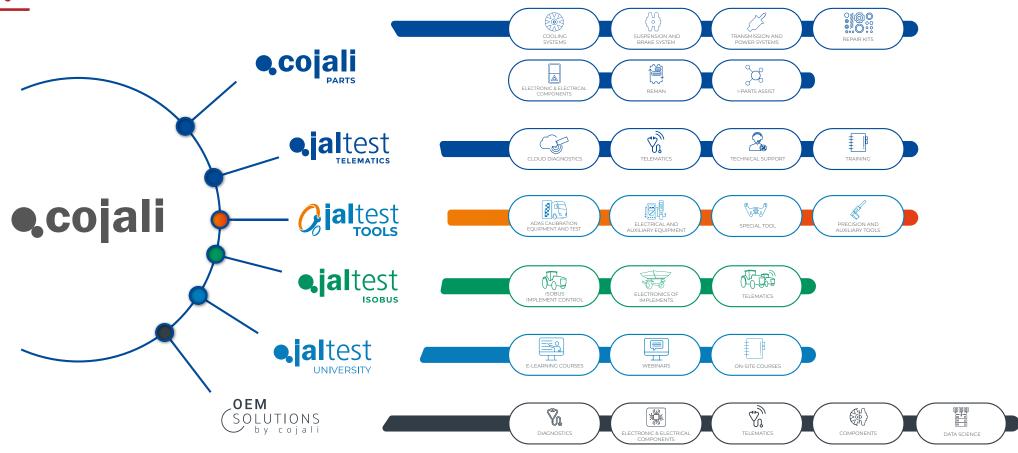

TOOLS

JALTEST. INDUSTRY-LEADING DIAGNOSTICS & TECHNICAL SOLUTIONS.

Jaltest MHE is a multi-brand and multi-system diagnostics tool developed to carry out the most advanced tasks of diagnostics and maintenance in material handling equipment and lift platforms in a simple and intuitive way.

Diagnostics equipment aimed for workshops where repair and/or maintenance services are performed in several types of commercial vehicles, such as: trucks, buses, trailers, LCVs or pick-up trucks.

Jaltest CV allows diagnostics in all commercial vehicles. Jaltest CV coverage includes truck, bus, light commercial vehicle, pick-up trucks, trailer and semi-trailer.

Jaltest CV includes advanced functions such as:

- 1. Calibrations
- 2. Parameter modification
- 3. System checks
- 4. Component actuation
- 5. And much more...

Jaltest AGV is the Jaltest Diagnostics kit focused on the diagnostics and maintenance of all type of agricultural equipment. Therefore, it is ideal for workshops that repair tractors, harvesters, forage harvesters or grape harvesters among others.

Jaltest AGV includes advanced functions such as:

- 1. Calibrations
- 2. Parameter modification
- 3. System checks
- 4. Component actuation
- 5. And much more...

The Jaltest OHW kit has been developed to perform maintenance and diagnostics tasks in off-highway equipment, such as cranes, excavators or dumpers, as well as in stationary engines, cleaning machines or road maintenance equipment, among others.

Jaltest OHW includes advanced functions such as:

- 1. Calibrations
- 2. Parameter modification
- 3. System checks
- 4. Component actuation
- 5. And much more...

Jaltest Marine is our newest kit. The wide expertise of Jaltest Diagnostics in land vehicles has allowed us to successfully pursue the design of a complete maintenance and diagnostics tool for vessels, jet skis, outboard and inboard engines and stationary engines.

### **JALTEST UNIVERSITY**

Our Jaltest University division gathers the entire Jaltest training offer, from courses traditionally taught on-site to online courses or webinars. This way, we have adapted to the new needs for universal and quality training at the disposal of any professional in the sector.