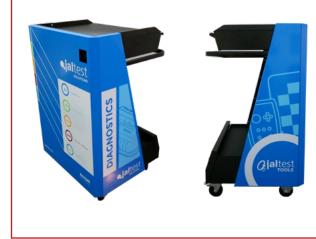

#### WORKSTATION

The Jaltest workstation is the best way of transporting Jaltest. It is specially designed to perform diagnostics in all material handling equipment with maximum comfort.