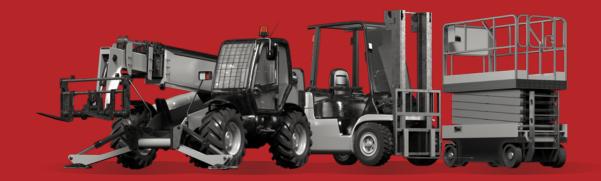

## MATERIAL HANDLING EQUIPMENT

It offers complete coverage, including new brands, models and systems three times a year, which guarantees a constant update of its capabilities.

Just as the rest of the kits, Jaltest MHE offers technical information, troubleshooting guides and many other useful resources for technicians during the repair of this type of equipment.

Jaltest MHE includes advanced functions such as:

- 1. Calibrations
- 2. Parameter modification
- 3. System checks
- 4. Component actuation
- 5 And much more

JALTEST MHE (MATERIAL HANDLING EQUIPMENT) IS THE PIONEERING DIAGNOSTICS KIT IN THE REPAIR SECTOR OF MATERIAL HANDLING EQUIPMENT. THIS IS DUE TO ITS MULTIPLE ADVANTAGES AND POSSIBILITIES WHEN IT COMES TO PERFORMING DIAGNOSTICS AND MAINTENANCE EFFICIENTLY IN FORKLIFTS, TELESCOPIC HANDLERS, LIFT PLATFORMS AND DERIVATIVES.