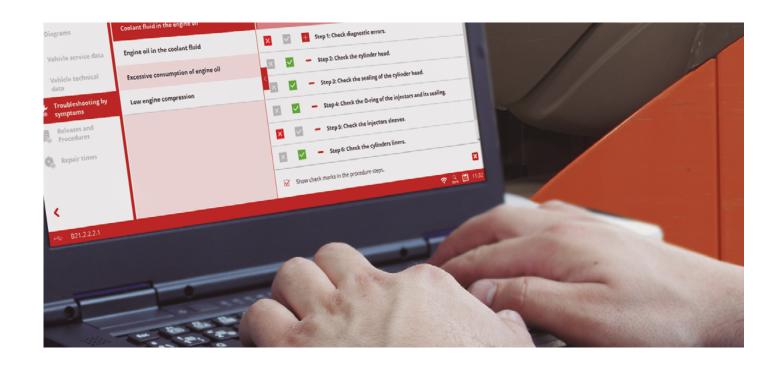

### **TECHNICAL INFO**

The technical information of Jaltest includes:

- 1. System Technical Data: Specifications of the operation ranges of sensorised components, as well as their location and pinout.
- 2. Wiring, system and fuse diagrams: Simple, interactive and easy-to-navigate diagrams for the different system configurations.
- **3. Equipment maintenance data:** A complete data base with all the information needed to perform the proper maintenance of the selected material handling equipment.
- **4. Equipment technical data:** Specific OEM standards for the most common equipment adjustments (adjustment torques, reference measurements, parameters, diagrams, repair times, etc.).

- **5. Troubleshooting guides by symptoms:** Step-by-step guides that allow the diagnostics of equipment by the symptoms.
- **6. Technical releases:** Bulletin on technical service, launches and procedures with updated information, published by the OEMs, about any modification of the service and procedures, reviewed parts, etc.
- 7. Troubleshooting guides by fault codes: Intuitive and easy-to-follow troubleshooting guides, for both mechanical and electronical problems, linking directly to the actions to be carried out.