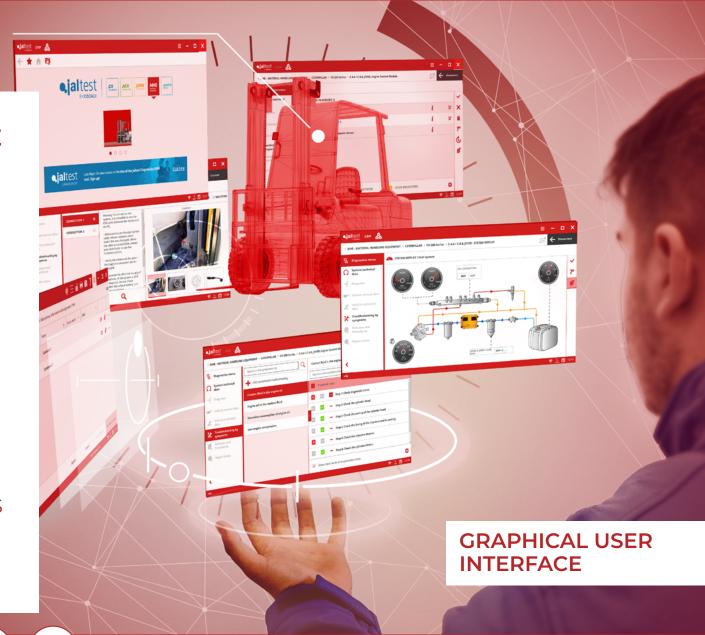

TOOLS

JALTEST. INDUSTRY-LEADING DIAGNOSTICS & TECHNICAL SOLUTIONS.

Jaltest MHE is a multi-brand and multi-system diagnostics tool developed to carry out the most advanced tasks of diagnostics and maintenance in material handling equipment and lift platforms in a simple and intuitive way.

Jaltest is not limited to reading fault codes of material handling equipment systems, but it also features bi-directional control and guided troubleshooting.

FIND OUT AN EXPERIENCE BEYOND DIAGNOSTICS WITH JALTEST.

Jaltest MHE includes advanced functions such as:

- 1. Calibrations
- 2. Parameter modification
- 3. System checks
- 4. Component actuation
- 5 And much more

JALTEST MHE (MATERIAL HANDLING EQUIPMENT) IS THE PIONEERING DIAGNOSTICS KIT IN THE REPAIR SECTOR OF MATERIAL HANDLING EQUIPMENT. THIS IS DUE TO ITS MULTIPLE ADVANTAGES AND POSSIBILITIES WHEN IT COMES TO PERFORMING DIAGNOSTICS AND MAINTENANCE EFFICIENTLY IN FORKLIFTS, TELESCOPIC HANDLERS, LIFT PLATFORMS AND DERIVATIVES.