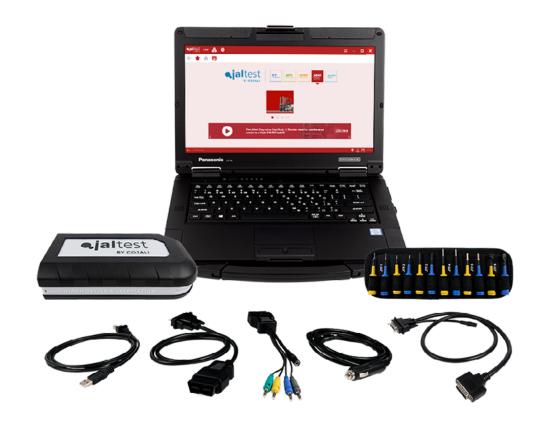

### JALTEST HARDWARE KIT

All Jaltest products have been designed to meet the demands and needs of the workshop mechanics and the most demanding road assistance needs. They are designed and built to face any extreme work or weather conditions.

Jaltest Diagnostics Hardware Kit can be configured according to the workshop needs. There is a wide variety of connectors depending on the types of brands and models of material handling equipment.

JALTEST DIAGNOSTICS HARDWARE KIT ALLOWS
CONNECTION TO ALL THE TYPES OF MATERIAL
HANDLING EQUIPMENT AVAILABLE WITHIN
JALTEST COVERAGE.

#### JALTEST RUGGED PC

Jaltest Rugged PC is optimised for the use of Jaltest in the most demanding conditions.

- Windows 11 Pro
- Rugged and exclusive design
- Liquid-resistant keyboard/touchpad.
- Keyboard available in several languages
- User-replaceable battery