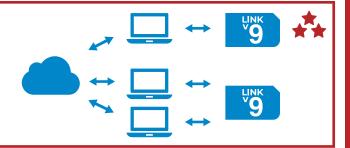

## ANALYTIC DATA OF YOUR FLEET OR NETWORK

- · Tool use
- · Equipment more frequently diagnosed
- · More frequent fault codes

Jaltest DATA-LINK is a device that allows the user to use Jaltest hardware with the software of different manufacturers and without using the original hardware.

Jaltest DATA-LINK supports all generic communication protocols RP1210, SAE J1939, SAE J2534 and OBD.

This solution also includes a software for the diagnosis of generic errors.

Therefore, all solutions can be grouped in one single device.