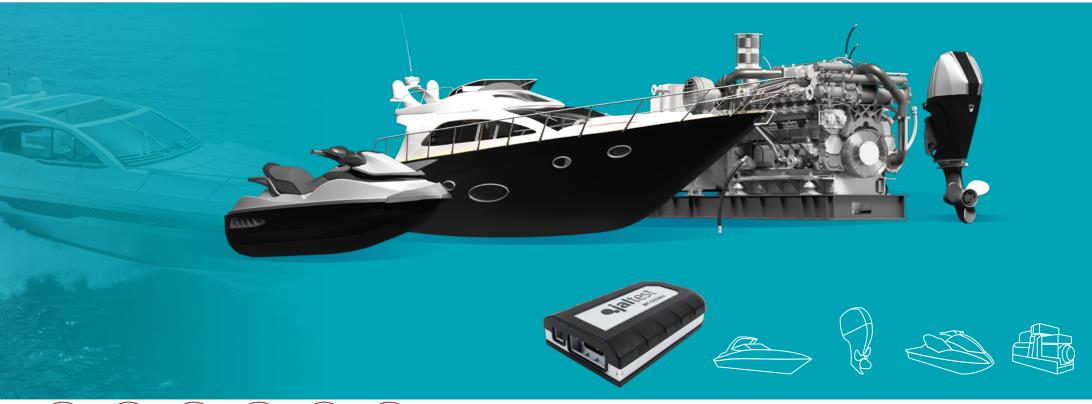

Jaltest OHW includes advanced functions such as:

- 1. Calibrations
- 2. Parameter modification
- 3. System checks
- 4. Component actuation
- 5. And much more...

Jaltest Marine is our newest kit. The wide expertise of Jaltest Diagnostics in land vehicles has allowed us to successfully pursue the design of a complete maintenance and diagnostics tool for vessels, jet skis, outboard and inboard engines and stationary engines.

With a wide coverage of models, brands and systems, Jaltest Marine is totally orientated toward those technicians that provide nautical repair services. We have collected the best technical information for them and we have developed step-

by-step troubleshooting guides, turning Jaltest Marine into a cutting-edge tool in the sector.

Jaltest Marine includes advanced functions such as:

- 1. Calibrations
- 2. Parameter modification
- 3. System checks
- 4. Component actuation
- 5. And much more...