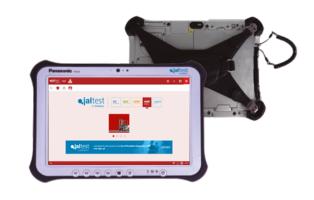

#### JALTEST RUGGED PC

Jaltest Rugged PC is optimised for the use of Jaltest in the most demanding conditions.

- Windows 11 Pro
- Rugged and exclusive design
- Liquid-resistant keyboard/touchpad.
- Keyboard available in several languages
- User-replaceable battery

#### JALTEST RUGGED PAD

Jaltest Rugged Pad is a high-performance tablet that enables a more versatile use of Jaltest.

- Windows 11 Pro
- 10' Screen
- User-replaceable battery
- Digitiser pen
- Rugged and exclusive design