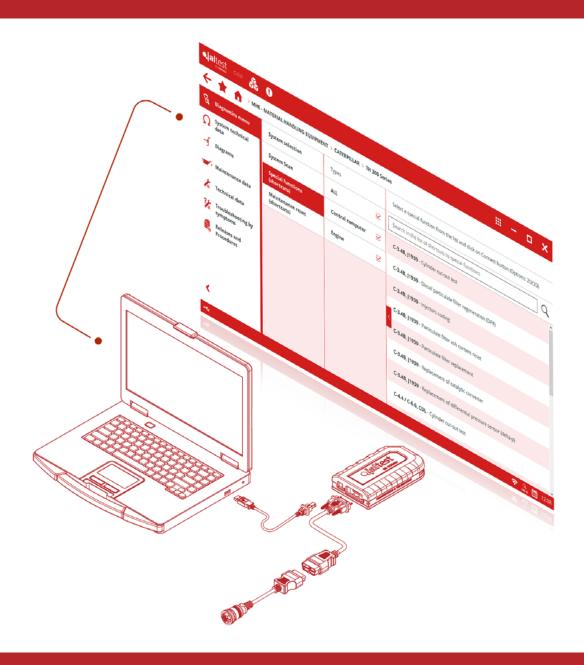

## DIAGNOSTICS MENU

#### 1. SYSTEM DISPLAY

Real-time live data display of material handling equipment diagrams, enabling fast assessment of the system performance.

#### 4. SYSTEM SCAN

This function allows the user to scan the available systems in the selected model. During the system scan, fault code reading of every available system takes place, including their identification data. Later, every fault code found can be cleared.

#### 6. SHORTCUT TO SPECIAL FUNCTIONS

Optimize repair times at the shop with direct access to relevant repair processes.

AND MUCH MORE!

Select another engine type