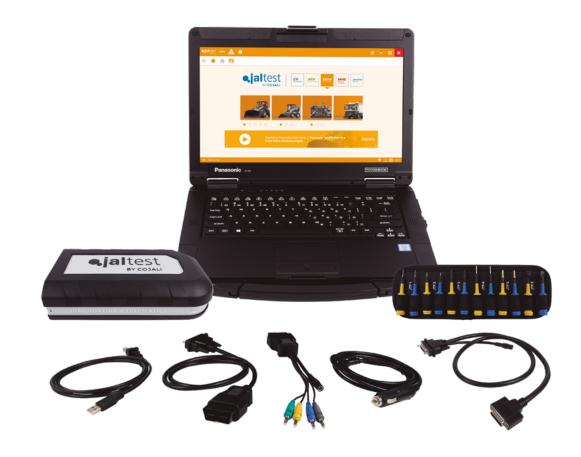

## JALTEST HARDWARE KIT

All Jaltest products have been designed to meet the demands and needs of the workshop mechanics and the most demanding road assistance needs. They are designed and built to face any extreme work or weather conditions.

Jaltest Diagnostics Hardware Kit can be configured according to the workshop needs. There is a wide variety of connectors depending on the types of brands and models of OHW equipment.

JALTEST DIAGNOSTICS HARDWARE KIT ALLOWS CONNECTION TO ALL THE TYPES OF OHW EQUIPMENT AVAILABLE WITHIN JALTEST COVERAGE.

## JALTEST OFFERS A WIDE VARIETY OF ACCESSORIES AND SUPPLEMENTS THAT LEADS TO UNPARALLELED DIAGNOSTICS OF OHW EQUIPMENT.