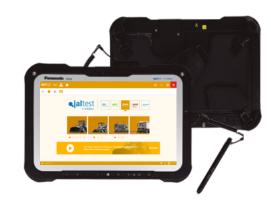

#### JALTEST RUGGED PAD

Jaltest Rugged Pad is a high-performance tablet that enables a more versatile use of Jaltest.

- Windows 11 Pro
- 10' Screen
- User-replaceable battery
- Digitiser pen
- Rugged and exclusive design