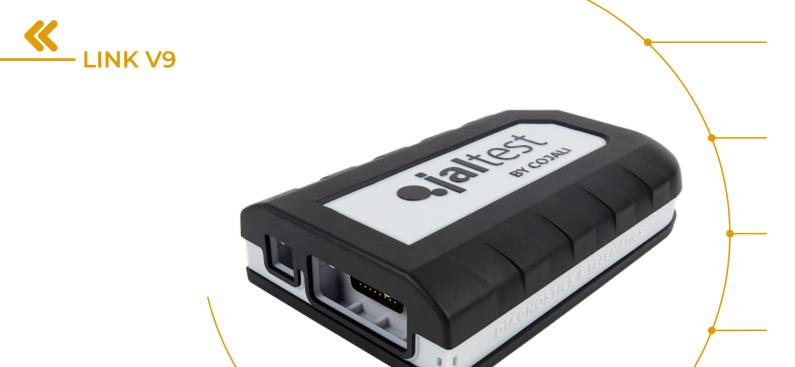

#### MAXIMUM CONNECTION SPEED

It performs diagnostics in every control unit of the OHW equipment at a hitherto previously unknown speed.

PROTECTED USB AND SUBD26 CONNECTORS THANK TO THE POKA YOKE DESIGN

## HIGH-PERFORMANCE, RUGGED AND RELIABLE ELECTRONICS

Greater connectivity, new supported communication protocols and extended multiplexor.

#### IMPACT ABSORPTION

Design with a rugged covering that cushions small bumps, protects against scratches and enables the seal closure of the device, preventing the inlet of dirt and water (IP40).

COMPACT AND LIGHT