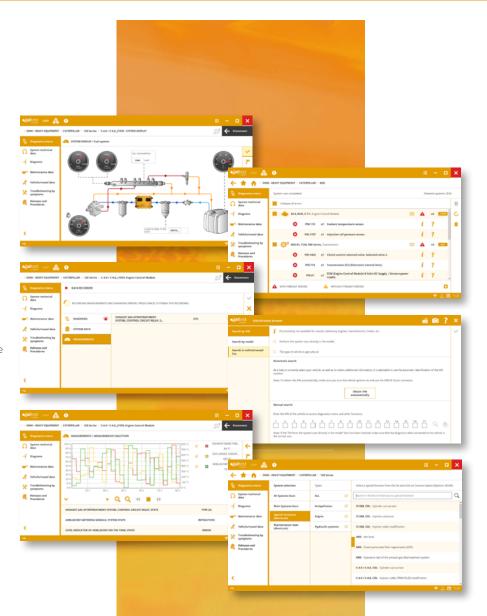

#### 1. SYSTEM DISPLAY

Real-time live data display of OHW equipment diagrams, enabling fast assessment of the system performance.

#### 2. DATA RECORDER

This function allows the user to make tests while the OHW equipment is moving and, at the same time, the record of measurements and fault codes. This way, it is possible to know the exact moment at which a fault code occurred.

#### 3. VIRTUAL INSTRUMENTS/GRAPHS

Visual aid for the technician to check values and understand the current status of any system available in the OHW equipment.

#### 4. SYSTEM SCAN

This function allows the user to scan the available systems in the selected model. During the system scan, fault code reading of every available system takes place, including their identification data. Later, every fault code found can be cleared.

#### 5. VEHICLE VIN DETECTION

It allows the detection of the VIN or chassis number of OHW equipment with just one click.

#### 6. SHORTCUT TO SPECIAL FUNCTIONS

Optimize repair times at the shop with direct access to relevant repair processes.

AND MUCH MORE!

## **TECHNICAL INFO**

The technical information of Jaltest includes:

- 1. System technical data: Specifications of the operation ranges of sensorised components, as well as their location and pinout.
- 2. Wiring, system and fuse diagrams: Simple, interactive and easy-to-navigate diagrams for the different system configurations.
- **3. Equipment maintenance data:** A complete data base with all the information needed to perform the proper maintenance of the selected OHW equipment.
- 4. Equipment technical data: Specific OEM standards for the most common equipment adjustments (adjustment torques, reference measurements, parameters, diagrams, repair times, etc.).

- **5. Troubleshooting guides by symptoms:** Step-by-step guides that allow the diagnostics of equipment by the symptoms.
- **6. Technical releases:** Bulletin on technical service, launches and procedures with updated information, published by the OEMs, about any modification of the service and procedures, reviewed parts, etc.
- 7. Troubleshooting guides by fault codes: Intuitive and easy-to-follow troubleshooting guides, for both mechanical and electronical problems, linking directly to the actions to be carried out.