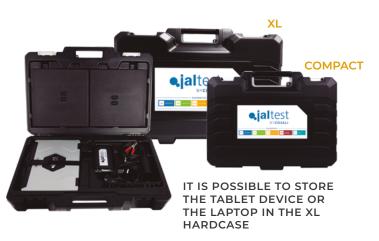

#### WORKSTATION

The Jaltest workstation is the best way of transporting Jaltest. It is specially designed to perform diagnostics in all OHW equipment with maximum comfort.