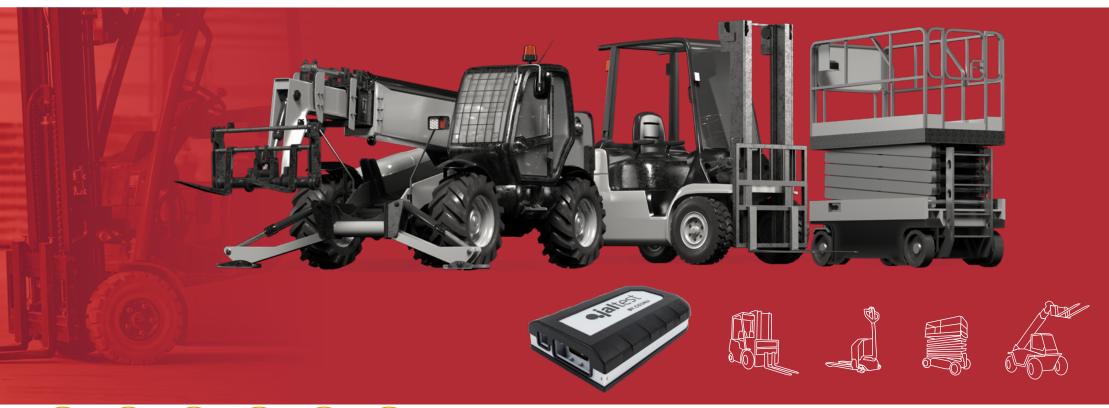

## COVERAGE

Jaltest MHE (Material Handling Equipment) is the pioneering repair kit in the repair sector of material handling equipment due its multiple advantages and possibilities when it comes to performing diagnostics and maintenance efficiently in forklifts, telescopic handlers, lift platforms and derivatives.

It offers complete coverage, including new brands, models and systems three times a year, which guarantees a constant update of its capabilities. Just as the rest of the kits, Jaltest MHE offers technical information, troubleshooting guides and many other useful resources for technicians during the repair of this type of equipment.

Jaltest MHE includes advanced functions such as:

- 1. Calibrations
- 2. Parameter modification
- 3. System checks
- 4. Component actuation
- 5. And much more...

Jaltest Marine is our kit intended for vessels and the marine sector. The wide expertise of Jaltest Diagnostics in land vehicles has allowed us to successfully pursue the design of a complete maintenance and diagnostics tool for vessels, jet skis, outboard and inboard engines and stationary engines.