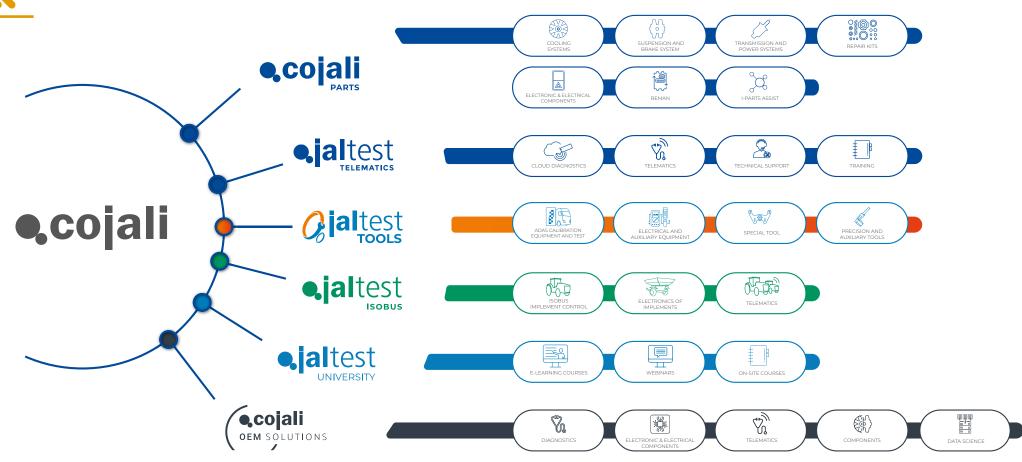

## **CUSTOMER SERVICE**

- 5. Special offers and promotions.

518 **WORKERS** 

135 **COUNTRIES** 

> COJALI. **INTERNATIONAL PRESENCE**

Cojali is a Spanish multinational company and a leading manufacturer of cooling systems, braking systems, electronic components, multi-brand diagnostics and telematics for commercial vehicles, agricultural equipment, OHW equipment, material handling equipment and vessels.