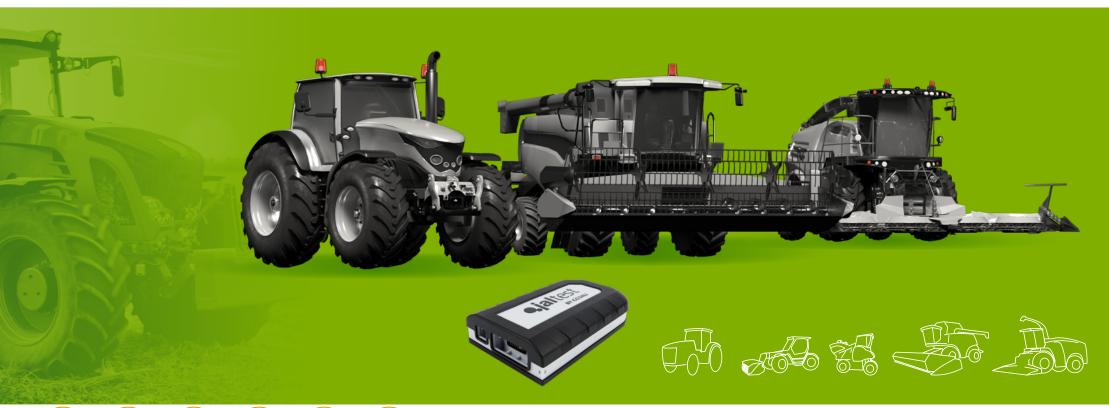

Jaltest CV includes advanced functions such as:

- 1. Calibrations
- 2. Parameter modification
- 3. System checks
- 4. Component actuation
- 5. And much more...

Jaltest AGV is the Jaltest Diagnostics kit focused on the diagnostics and maintenance of all type of agricultural equipment. Therefore, it is ideal for workshops that repair tractors, harvesters, forage harvesters or grape harvesters among others.

It covers a wide variety of brands, models and systems, and it offers a large catalogue of cables to carry out direct connections.

Just like the rest of licences, Jaltest AGV offers the best technical information of the sector and will help in the whole repair process through easy and intuitive guides.

Jaltest AGV includes advanced functions such as:

- 1. Calibrations
- 2. Parameter modification
- 3. System checks
- 4. Component actuation
- 5 And much more