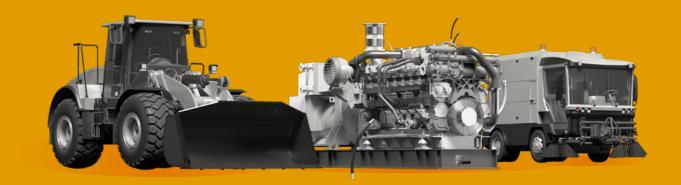

## **OHW EQUIPMENT**

Just like the rest of Jaltest Diagnostics modules, it offers a wide coverage of brands, models and systems, as well as a large variety of cables to carry out direct connections. Jaltest OHW includes complete technical information and troubleshooting guides, which make it the benchmark diagnostics tool of the sector.

Jaltest OHW includes advanced functions such as:

- 1. Calibrations
- 2. Parameter modification
- 3. System checks
- 4. Component actuation
- 5. And much more...

THE JALTEST OHW KIT HAS BEEN DEVELOPED TO PERFORM MAINTENANCE AND DIAGNOSTICS TASKS IN OFF-HIGHWAY EQUIPMENT, SUCH AS CRANES, EXCAVATORS, DUMPERS, AS WELL AS IN STATIONARY ENGINES, CLEANING MACHINES OR ROAD MAINTENANCE EQUIPMENT, AMONG OTHERS.