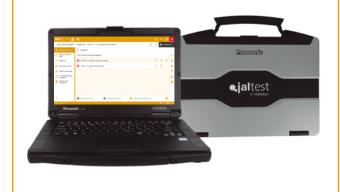

#### JALTEST RUGGED PC

Jaltest Rugged PC is optimised for the use of Jaltest in the most demanding conditions.

- Windows 11 Pro
- Rugged and exclusive design
- Liquid-resistant keyboard/touchpad
- Keyboard available in several languages
- User-replaceable battery