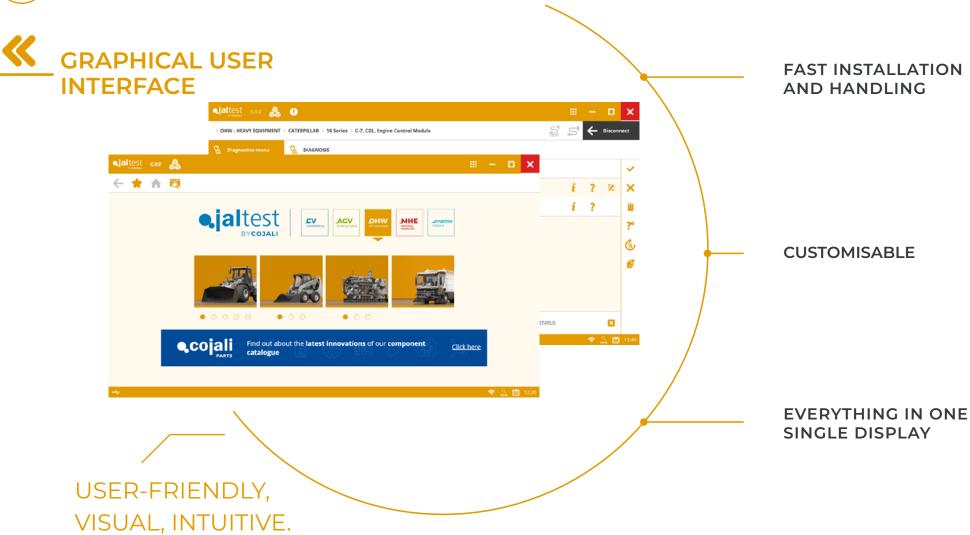

# FIND WHAT YOU WERE LOOKING FOR

This are some of the features that make Jaltest the Industry's Leading Diagnostics tool.

- ADDITIONAL MODULES
  - GRP (Garage Resource Planning). Management of workshop and client/vehicle reports.
  - Additional modules
- DIAGNOSTICS MENU
  - Diagnostics menu
- TECHNICAL INFORMATION
  - 4. System technical data.
  - 5. Wiring diagrams, and fuses and relay boxes
  - Vehicle service data
  - 7 Vehicle technical data
  - 3 Troubleshooting quides by symptoms
  - 9 Technical releases
  - 10. Troubleshooting quides by fault codes
- **)** JALTEST IN NUMBERS

#### 1. SYSTEM DISPLAY

Real-time live data display of OHW equipment diagrams, enabling fast assessment of the system performance.

#### 2. DATA RECORDER

This function allows the user to make tests while the OHW equipment is moving and, at the same time, the record of measurements and fault codes. This way, it is possible to know the exact moment at which a fault code occurred.

#### 3. VIRTUAL INSTRUMENTS/GRAPHS

Visual aid for the technician to check values and understand the current status of any system available in the OHW equipment.

#### 4. SYSTEM SCAN

This function allows the user to scan the available systems in the selected model. During the system scan, fault code reading of every available system takes place, including their identification data. Later, every fault code found can be cleared.

#### 5. VEHICLE VIN DETECTION

It allows the detection of the VIN or chassis number of OHW equipment with just one click.

#### 6. SHORTCUT TO SPECIAL FUNCTIONS

Optimize repair times at the shop with direct access to relevant repair processes.

AND MUCH MORE!