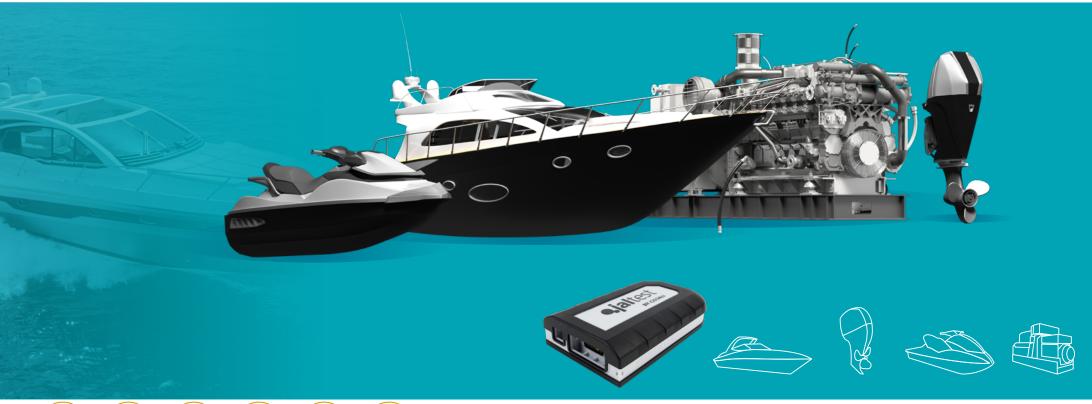

Jaltest MHE includes advanced functions such as:

- 1. Calibrations
- 2. Parameter modification
- 3. System checks
- 4. Component actuation
- 5. And much more...

Jaltest Marine is our kit intended for vessels and the marine sector. The wide expertise of Jaltest Diagnostics in land vehicles has allowed us to successfully pursue the design of a complete maintenance and diagnostics tool for vessels, jet skis, outboard and inboard engines and stationary engines.

With a wide coverage of models, brands and systems, Jaltest Marine is totally orientated toward those technicians that provide nautical repair services. We have collected the best technical information for them and we have developed step-

by-step troubleshooting guides, turning Jaltest Marine into a cutting-edge tool in the sector.

Jaltest Marine includes advanced functions such as:

- 1. Calibrations
- 2. Parameter modification
- 3. System checks
- 4. Component actuation
- 5. And much more...