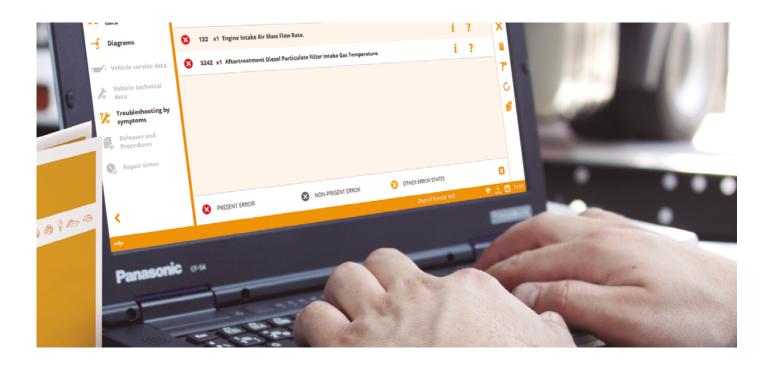

#### 1. SYSTEM DISPLAY

Real-time live data display of OHW equipment diagrams, enabling fast assessment of the system performance.

#### 2. DATA RECORDER

This function allows the user to make tests while the OHW equipment is moving and, at the same time, the record of measurements and fault codes. This way, it is possible to know the exact moment at which a fault code occurred.

#### 3. VIRTUAL INSTRUMENTS/GRAPHS

Visual aid for the technician to check values and understand the current status of any system available in the OHW equipment.

#### 4. SYSTEM SCAN

This function allows the user to scan the available systems in the selected model. During the system scan, fault code reading of every available system takes place, including their identification data. Later, every fault code found can be cleared.