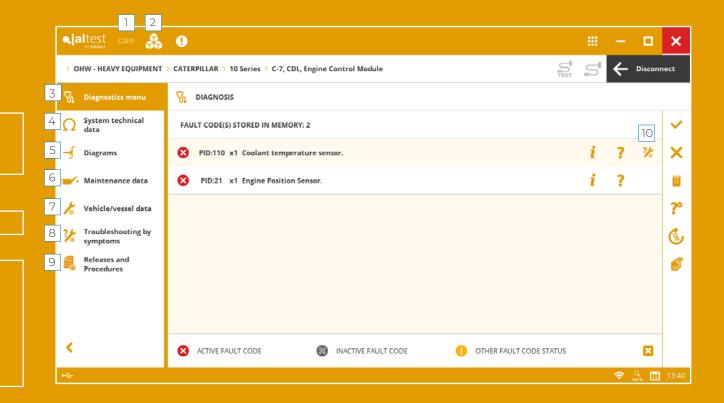

# FIND WHAT YOU WERE LOOKING FOR

This are some of the features that make Jaltest the Industry's Leading Diagnostics tool.

- ADDITIONAL MODULES
  - GRP (Garage Resource Planning). Management of workshop and client/vehicle reports.
  - Additional modules
- DIAGNOSTICS MENU
  - Diagnostics menu
- TECHNICAL INFORMATION
  - 4. System technical data.
  - 5. Wiring diagrams, and fuses and relay boxes
  - Vehicle service data
  - 7 Vehicle technical data
  - 3 Troubleshooting quides by symptoms
  - 9 Technical releases
  - 10. Troubleshooting quides by fault codes
- **)** JALTEST IN NUMBERS

#### 1. SYSTEM DISPLAY

Real-time live data display of OHW equipment diagrams, enabling fast assessment of the system performance.

#### 2. DATA RECORDER

This function allows the user to make tests while the OHW equipment is moving and, at the same time, the record of measurements and fault codes. This way, it is possible to know the exact moment at which a fault code occurred.

#### 3. VIRTUAL INSTRUMENTS/GRAPHS

Visual aid for the technician to check values and understand the current status of any system available in the OHW equipment.

#### 4. SYSTEM SCAN

This function allows the user to scan the available systems in the selected model. During the system scan, fault code reading of every available system takes place, including their identification data. Later, every fault code found can be cleared.

#### 5. VEHICLE VIN DETECTION

It allows the detection of the VIN or chassis number of OHW equipment with just one click.

#### 6. SHORTCUT TO SPECIAL FUNCTIONS

Optimize repair times at the shop with direct access to relevant repair processes.

AND MUCH MORE!