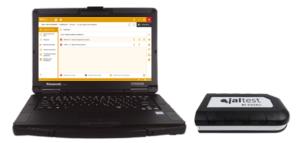

## JALTEST HARDWARE KIT

All Jaltest products have been designed to meet the demands and needs of the workshop mechanics and the most demanding road assistance needs. They are designed and built to face any extreme work or weather conditions.

Jaltest Diagnostics Hardware Kit can be configured according to the workshop needs. There is a wide variety of connectors depending on the types of brands and models of OHW equipment.

JALTEST DIAGNOSTICS HARDWARE KIT ALLOWS CONNECTION TO ALL THE TYPES OF OHW EQUIPMENT AVAILABLE WITHIN JALTEST COVERAGE.

#### JALTEST RUGGED PC

Jaltest Rugged PC is optimised for the use of Jaltest in the most demanding conditions.

- Windows 11 Pro
- Rugged and exclusive design
- Liquid-resistant keyboard/touchpad
- Keyboard available in several languages
- User-replaceable battery

#### JALTEST RUGGED PAD

Jaltest Rugged Pad is a high-performance tablet that enables a more versatile use of Jaltest.

- Windows 11 Pro
- 10' Screen
- User-replaceable battery
- Digitiser pen
- Rugged and exclusive design