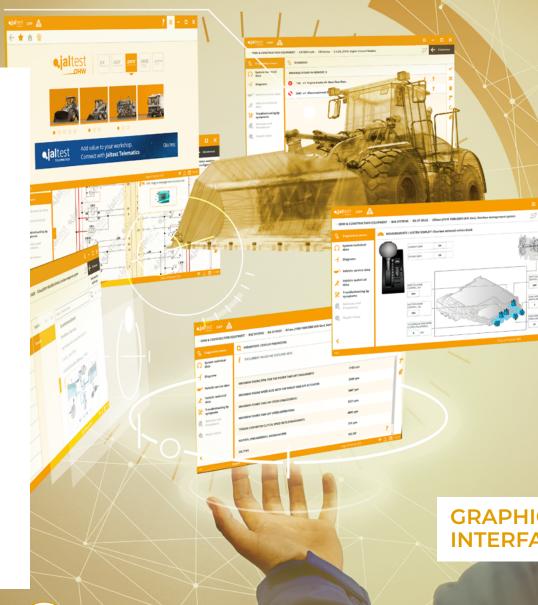

## **SOFTWARE**

Jaltest Diagnostics software surprises for its:

- 1. Easy handling
- 2. Most advanced diagnostics functions
- 3. Component technical data
- 4. Wiring diagrams
- 5. Maintenance data
- 6. Equipment technical data
- 7. Troubleshooting guides
- 8. Releases and technical procedures
- 9. Additional modules

## SOFTWARE