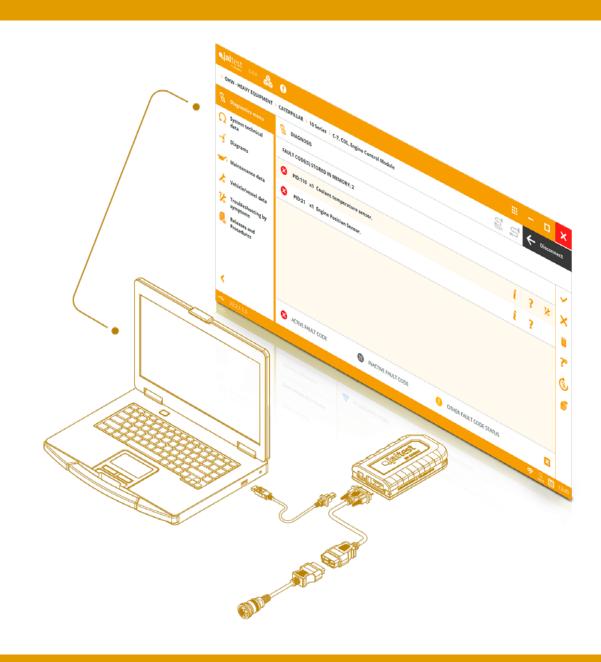

#### 1. SYSTEM DISPLAY

Real-time live data display of OHW equipment diagrams, enabling fast assessment of the system performance.

#### 2. DATA RECORDER

This function allows the user to make tests while the OHW equipment is moving and, at the same time, the record of measurements and fault codes. This way, it is possible to know the exact moment at which a fault code occurred.

#### 3. VIRTUAL INSTRUMENTS/GRAPHS

Visual aid for the technician to check values and understand the current status of any system available in the OHW equipment.

#### 4. SYSTEM SCAN

This function allows the user to scan the available systems in the selected model. During the system scan, fault code reading of every available system takes place, including their identification data. Later, every fault code found can be cleared.