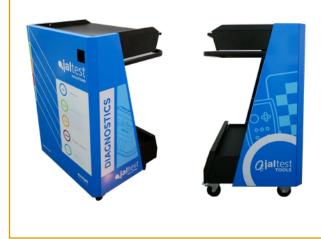

#### WORKSTATION

The Jaltest workstation is the best way of transporting Jaltest. It is specially designed to perform diagnostics in all OHW equipment with maximum comfort.