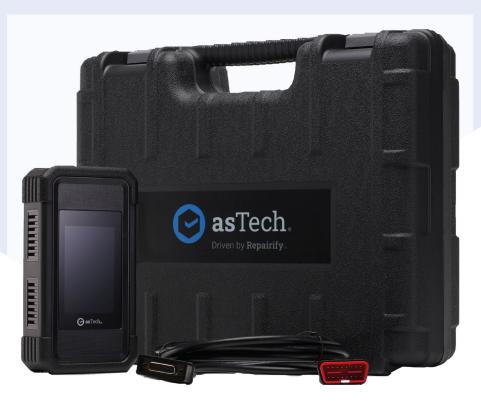

# asTech Link

#### **Introducing asTech Link:** Linking Innovation with Precision

The Repairify asTech Link device enables the customer to access Repairify's remote diagnostic services. By connecting the asTech Link device to the vehicle via the OBDII port the carside technician can then use the asTech App to communicate with the Repairify Technician.

## 3.97" Touch screen VCI diagnostic tool Wi Fi Bluetooth OBD II extension cable Crossover cable Vehicle's DLC Power adaptor AC outlet

**Our Locations** 

Head Office, Repairify UK 1 Bilton Way, Luton, Bedfordshire LU1 1UU T: 01923 882 392 E: supportuk@repairify.com