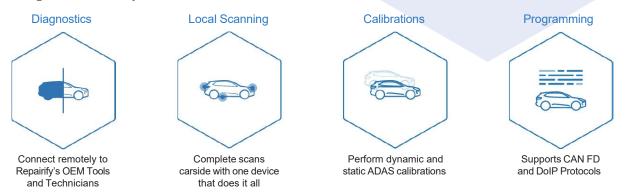

#### **Simple and Easy Solutions**

#### Benefits

- Access to OEM diagnostics solutions via a single device at an affordable price
- Access to remote services using OEM tools within Repairify database
- Repairify qualified technicians scan, diagnose, calibrate and programme remotely